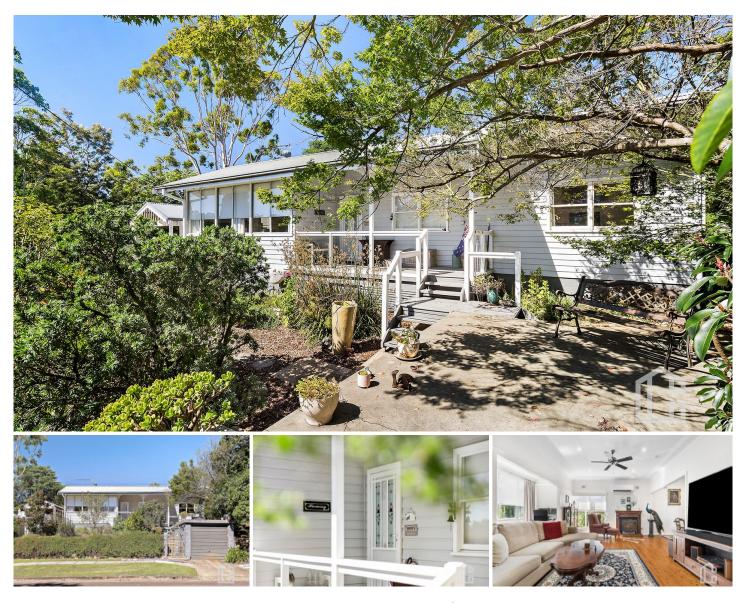

### 25 Boorea Street Blaxland NSW

LOCATION - High set and well positioned on a 717m2 (approx.) block, this beautiful four bedroom cottage is just moments to all you need. Located within a short stroll to rail services, shops, restaurants, primary and pre-schools, park, supermarket and bus all within an easy 1km (approx.) distance.

STYLE- Seamless combination of modern sophistication with old style character, is this lovely weatherboard cladded cottage with Colorbond roof.

LAYOUT- An easy flow floorplan comprises of 4 bedrooms plus study or sunroom, two bathrooms, modern kitchen and multiple living areas, undercover outdoor entertaining, alfresco area, two garages, carport and so much more!

# 4 🛤 2 🚰 4 🚘

| Туре      | : House                                     |
|-----------|---------------------------------------------|
| Price     | : \$ 1,070,000                              |
| Land Size | : 717 sqm                                   |
| View      | : https://www.chapmanrealestate.com.au/sale |