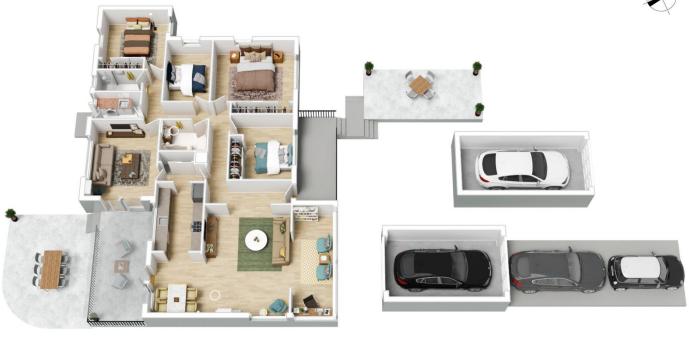

STYLE- Seamless combination of modern sophistication with old style character, is this lovely weatherboard cladded cottage with Colorbond roof.

LAYOUT- An easy flow floorplan comprises of 4 bedrooms plus study or sunroom, two bathrooms, modern kitchen and multiple living areas, undercover outdoor entertaining, alfresco area, two garages, carport and so much more!

#### INTERNAL 152 m<sup>2</sup> EXTERNAL 75 m<sup>2</sup> TOTAL 227 m<sup>2</sup>

The floor plan is not to scale; measurements are indicative and in metres. All features included in this 3D plan are for inspiration purposes only. This is not an exact replica of the property or the position of exterior elements. Plans should not be relied on. Interested parties should make and rely on their own enquiries.