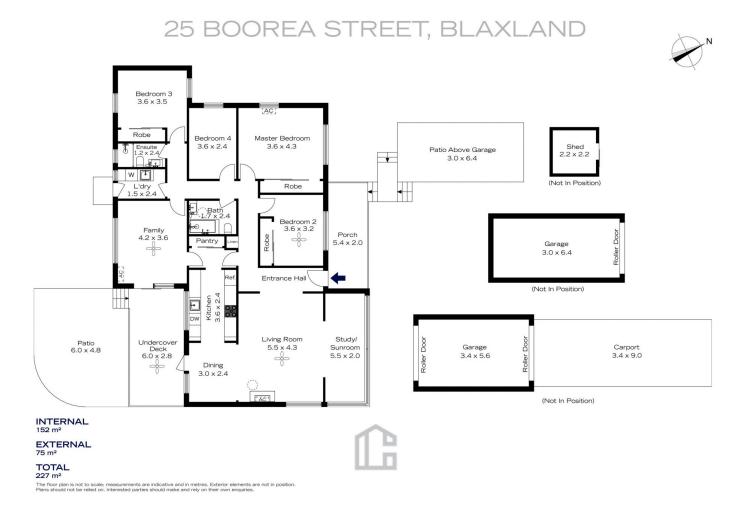

# 25 BOOREA STREET, BLAXLAND

N

#### INTERNAL 152 m<sup>2</sup> EXTERNAL 75 m<sup>2</sup> TOTAL 227 m<sup>2</sup>

The floor plan is not to scale; measurements are indicative and in metres. All features included in this 3D plan are for inspiration purposes only. This is not an exact replica of the property or the position of exterior elements. Plans should not be relied on. Interested parties should make and rely on their own enquiries.

STYLE- Seamless combination of modern sophistication with old style character, is this lovely weatherboard cladded cottage with Colorbond roof.

LAYOUT- An easy flow floorplan comprises of 4 bedrooms plus study or sunroom, two bathrooms, modern kitchen and multiple living areas, undercover outdoor entertaining, alfresco area, two garages, carport and so much more!