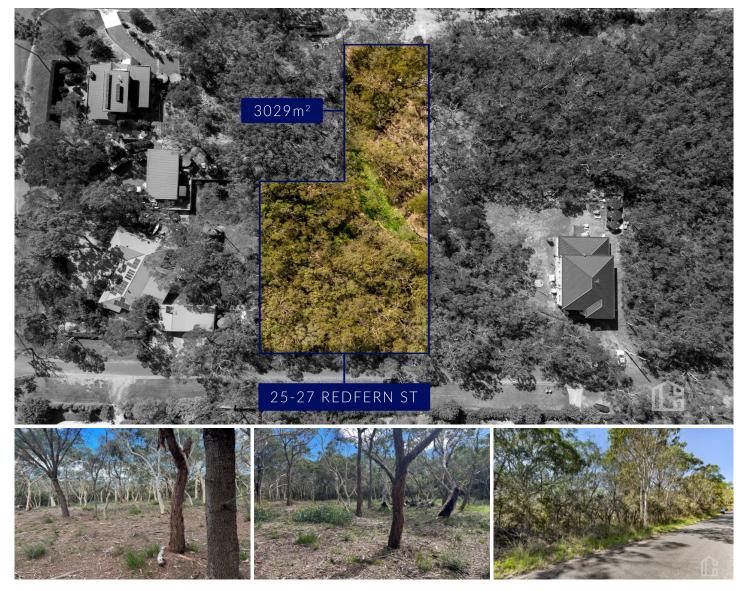

## 25-27 Redfern Street Wentworth Falls NSW

Situated in a quiet street within an excellent pocket of Wentworth Falls this large 3029m2 block has the potential to create something truly special.

With easy access to Wentworth Falls Village and all it's cafes, restaurants and specialty stores. A short distance to a choice of schools, Wentworth Falls Public, Blue Mountains Grammar or Kindlehill are all within 3.7km. Visit the beautiful Wentworth Falls Lake, Wentworth Falls Country Club, bush walks and parks all close by. On a sealed road and with approximately a 40m frontage you can create the home of your dreams. Electric and gas in the street, this block is not to be missed.

## Price : \$ 400,000

- Land Size : 3029.55 sqm
- View

: https://www.chapmanrealestate.com.au/sale /nsw/blue-mountains-surrounds/wentworth-f alls/residential/land/7472729

**Hayley Clifton** 02 4782 5045