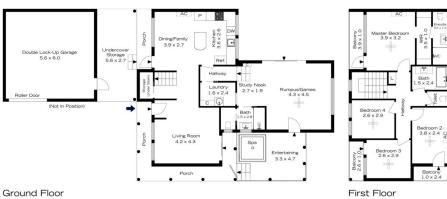

## 4 GREAT WESTERN HIGHWAY, BLAXLAND

INTERNAL 145 m²

EXTERNAL 59 m<sup>2</sup>

TOTAL 204 m<sup>2</sup> G

The floor plan is not to scale; measurements are indicative and in metres. Exterior elements are not in position. Plans should not be relied on. Interested parties should make and rely on their own enquiries.

## 4 GREAT WESTERN HIGHWAY, BLAXLAND

Ground Floor First Floor

INTERNAL 145 m<sup>2</sup>

EXTERNAL 59 m<sup>2</sup>

TOTAL 204 m²