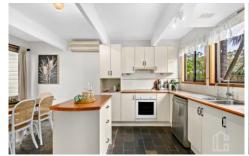

STYLE - Well maintained and much loved family home spread over 3 levels with sun drenched verandah and easy flow living and entertaining areas. Boasting four bedrooms, three bathrooms, multiple formal & informal living spaces on a 727m2 (approx.) block.

LAYOUT - Light filled front living room, second living

For full version visit the website