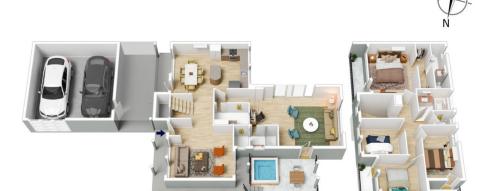

## 4 GREAT WESTERN HIGHWAY, BLAXLAND

INTERNAL 145 m²

EXTERNAL 59 m<sup>2</sup>

TOTAL 204 m<sup>2</sup> G

The floor plan is not to scale; measurements are indicative and in metres. Exterior elements are not in position. Plans should not be relied on. Interested parties should make and rely on their own enquiries.

## 4 GREAT WESTERN HIGHWAY, BLAXLAND

Ground Floor First Floor

INTERNAL 145 m<sup>2</sup>

EXTERNAL 59 m<sup>2</sup>

TOTAL 204 m²