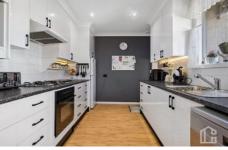

FEATURES: Galley-style kitchen with ample storage space, downlights, ceiling fans throughout, two split system reverse cycle air conditioning units, heater in master, en-suite (toilet & hand basin) to second bedroom, light,