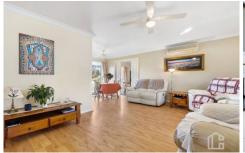

STYLE - Split level rendered brick home nestled on a level 695m2 block (approx).

LAYOUT: Four generously proportioned bedrooms, two living rooms, dining room, sun-lit kitchen overlooking the lovingly maintained garden & pool, three bathrooms (two with corner spa baths & separate showers) & laundry.

FEATURES: Galley-style kitchen with ample storage space, downlights, ceiling fans throughout, two split system reverse cycle air conditioning units, heater in master, en-suite (toilet & hand basin) to second bedroom, light,