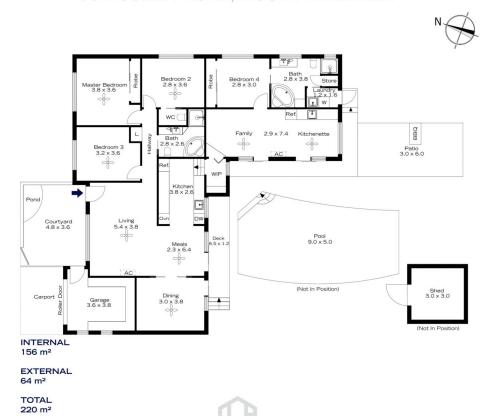

## 79 RUSDEN ROAD, MOUNT RIVERVIEW

The floor plan is not to scale; measurements are indicative and in metres. Exterior elements are not in position.

## 79 RUSDEN ROAD, MOUNT RIVERVIEW

INTERNAL 156 m<sup>2</sup>

EXTERNAL 64 m<sup>2</sup>

TOTAL 220 m²