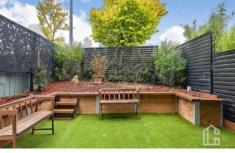

STYLE - Ground floor 3 bedroom beautifully presented apartment with private courtyard.

LAYOUT - Easy layout from the entrance hallway, open plan kitchen, living and dining area leading to private courtyard. Large master bedroom with ensuite, generous sized second bedroom plus a third. Large main bathroom and European laundry. Secure undercover single car space.