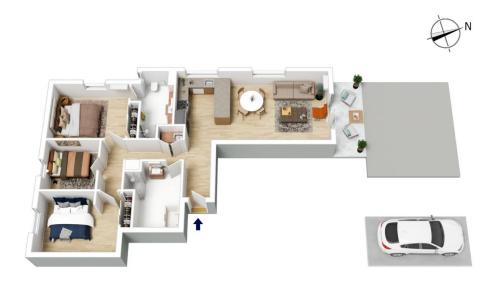

## 1/2-6A GREAT WESTERN HIGHWAY, LEURA

INTERNAL 99 m²

EXTERNAL 36 m<sup>2</sup>

> TOTAL 135 m²

The floor plan is not to scale; measurements are indicative and in metres. All features included in this 3D plan are for inspiration purposes only. This is not an exact replica of the property or the position of exterior elements. Plans should not be relied on. Interested parties should make and rely on their own enquiries.