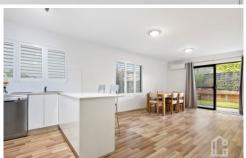

STYLE - Ground floor 3 bedroom beautifully presented apartment with private courtyard.

LAYOUT - Easy layout from the entrance hallway, open plan kitchen, living and dining area leading to private courtyard. Large master bedroom with ensuite, generous sized second bedroom plus a third. Large main bathroom and European laundry. Secure undercover single car space.

FEATURES - This ground level property in a secure block of twelve is included under adaptable living making it suitable for everyone.

Light and bright open plan kitchen with breakfast bar, gas stove top, electric oven, dishwasher and fridge. Living and