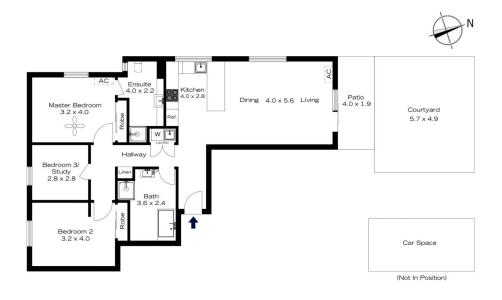

## 1/2-6A GREAT WESTERN HIGHWAY, LEURA

INTERNAL 99 m²

EXTERNAL 36 m<sup>2</sup>

> TOTAL 135 m<sup>2</sup>

The floor plan is not to scale; measurements are indicative and in metres. Exterior elements are not in position. Plans should not be relied on. Interested parties should make and rely on their own enquiries.