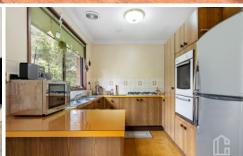

STYLE- Single level, brick and tile home with large driveway and parking area.

LAYOUT- An easy flow floorplan encompasses 3 bedrooms, all with built in robes. There is an open plan kitchen and dining area flowing to a rear deck overlooking the sunny backyard with beautiful garden views.