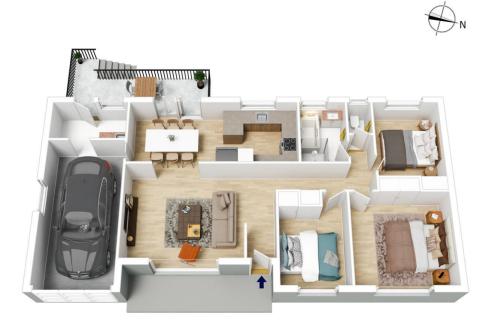

## 64 GREAT WESTERN HIGHWAY, WENTWORTH FALLS

INTERNAL 110 m<sup>2</sup>

EXTERNAL 20 m<sup>2</sup>

TOTAL

130 m<sup>2</sup>

The floor plan is not to scale; measurements are indicative and in metres. All features included in this 3D plan are for inspiration purposes only. This is not an exact replica of the property or the position of exterior elements. Plans should not be refed on. Interested parties should make and rely on their own enquiries.