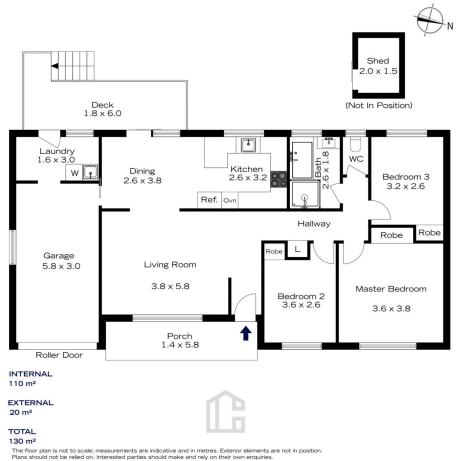

## 64 GREAT WESTERN HIGHWAY, WENTWORTH FALLS

INTERNAL 110 m<sup>2</sup>

EXTERNAL 20 m<sup>2</sup>

TOTAL

130 m<sup>2</sup>

The floor plan is not to scale; measurements are indicative and in metres. All features included in this 3D plan are for inspiration purposes only. This is not an exact replica of the property or the position of exterior elements. Plans should not be refed on. Interested parties should make and rely on their own enquiries.