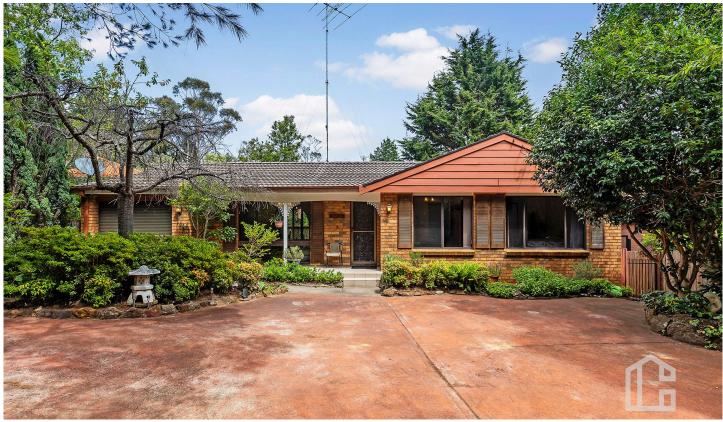

## 64 Great Western Highway Wentworth Falls NSW

LOCATION- Privately set back from the street and on a service road location, the manicured gardens and established trees almost hide this home away from the passing world. Blue Mountains Grammar School, Wentworth Falls Public School, train station, boutique shops, world famous bush walks and your morning coffee all within a 5min (approx.) drive.

STYLE- Single level, brick and tile home with large driveway and parking area.

LAYOUT- An easy flow floorplan encompasses 3 bedrooms, all with built in robes. There is an open plan kitchen and dining area flowing to a rear deck overlooking the sunny backyard with beautiful garden views.