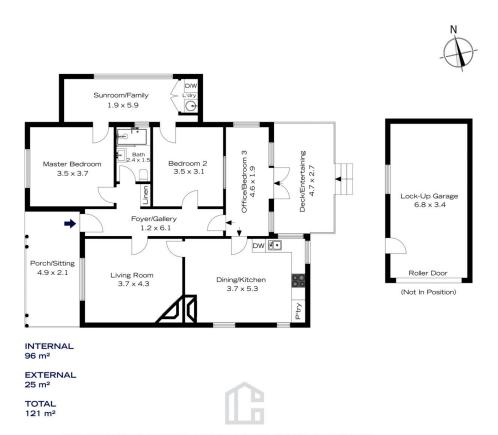

## 21 MOORECOURT AVENUE, SPRINGWOOD

INTERNAL 96 m<sup>2</sup>

EXTERNAL 25 m<sup>2</sup>

TOTAL 121 m<sup>2</sup>

The floor plan is not to scale; measurements are indicative and in metres. All features included in this 3D plan are for inspiration purposes only. This is not an exact replica of the property or the position of exterior elements. Plans should not be relied on. Interested parties should make and rely on their own enquiries.

## 21 MOORECOURT AVENUE, SPRINGWOOD

The floor plan is not to scale; measurements are indicative and in metres. Exterior elements are not in position. Plans should not be relied on. Interested parties should make and rely on their own enquiries.