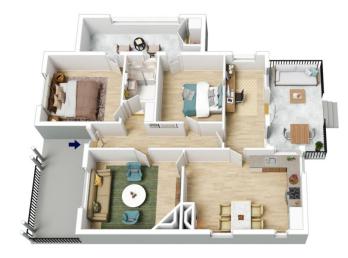

STYLE: This single level home is of weatherboard construction with a colour bond roof, bathed in natural sunlight, character and charm, sitting on a nearly level 923m2 block.

LAYOUT: Easy flowing home with two fantastic sized bedrooms, two light filled sunrooms which could be used as 3rd bedroom, study or hobby rooms, spacious central lounge room that flows onto the kitchen.

FEATURES: Updated kitchen over looking the rear yard includes dishwasher, electric stove and oven plus an open plan meals area, pine timber flooring throughout,

For full version visit the website

## 21 MOORECOURT AVENUE, SPRINGWOOD

INTERNAL 96 m<sup>2</sup>

EXTERNAL 25 m<sup>2</sup>

TOTAL 121 m<sup>2</sup>

The floor plan is not to scale; measurements are indicative and in metres. All features included in this 3D plan are for inspiration purposes only. This is not an exact replica of the property or the position of exterior elements. Plans should not be relied on. Interested parties should make and rely on their own enquiries.