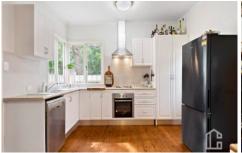

FEATURES: Updated kitchen over looking the rear yard includes dishwasher, electric stove and oven plus an open plan meals area, pine timber flooring throughout,

For full version visit the website