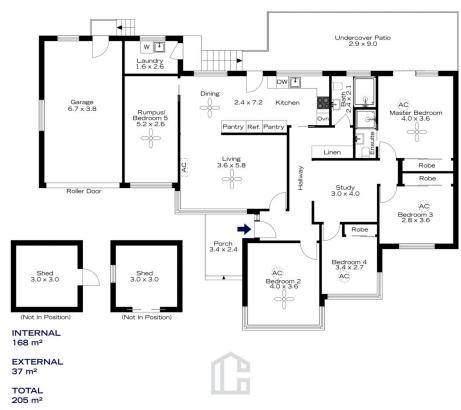

STYLE - Single level brick home with tile roof, great natural light throughout with a flexible and family friendly floor plan. LAYOUT - Two separate living spaces including main lounge and rumpus room (could be used as 5th bedroom), great size study space, four bedrooms all with air conditioning including spacious master with ensuite and built in wardrobe, renovated family bathroom and external laundry.

FEATURES - Light and bright kitchen with dual ovens and dishwasher, open to dining space, new flooring and fresh paint throughout, reverse cycle and ducted air conditioning,

For full version visit the website

## 12 TALL TIMBERS ROAD, WINMALEE

The floor plan is not to scale; measurements are indicative and in metres. Exterior elements are not in position. Plans should not be relied on. Interested parties should make and rely on their own enquiries.