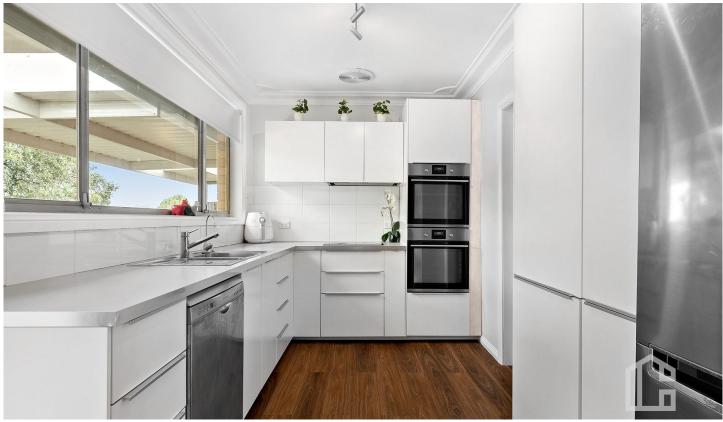

FEATURES - Light and bright kitchen with dual ovens and dishwasher, open to dining space, new flooring and fresh paint throughout, reverse cycle and ducted air conditioning,

For full version visit the website