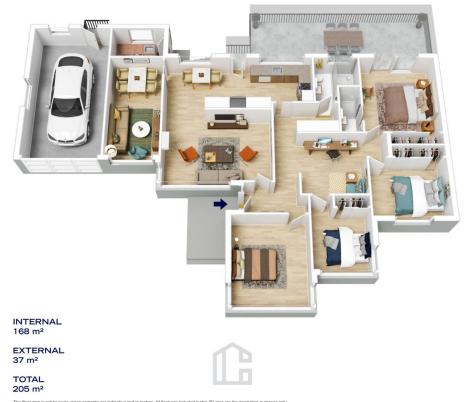

STYLE - Single level brick home with tile roof, great natural light throughout with a flexible and family friendly floor plan. LAYOUT - Two separate living spaces including main lounge and rumpus room (could be used as 5th bedroom), great size study space, four bedrooms all with air conditioning including spacious master with ensuite and built in wardrobe, renovated family bathroom and external laundry.

FEATURES - Light and bright kitchen with dual ovens and dishwasher, open to dining space, new flooring and fresh paint throughout, reverse cycle and ducted air conditioning,

For full version visit the website

## 4 🕒 2 📛 1 🗬

Type : House Price : \$ 890,000 Land Size : 765.1 sqm

View : https://www.chapmanrealestate.com.au/sale

/nsw/hawkesbury/winmalee/residential/hous

e/7454650

Claudia Hayes 02 4751 8266

The floor plan is not to scale; measurements are indicative and in metres. All features included in this 30 plan are for inspiration purposes only.
This is not an exact replica of the property or the position of exterior elements. Plans should not be relied on. Interested parties should make and rely on their own enquiries.