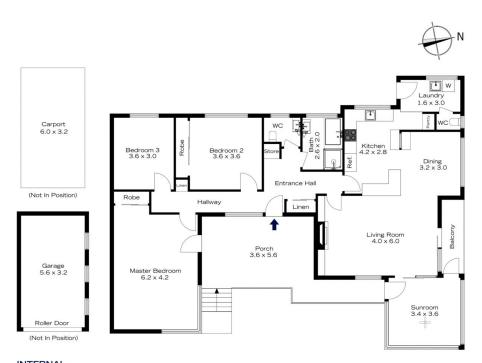

STYLE: This stunning home is finished with weatherboard and a Colourbond roof, it benefits from a large single lock up garage and carport all set on a generous block of 1012m2(approx.)

LAYOUT: 3 good sized bedrooms, family bathroom, open plan kitchen and dining which has a nice connection to the lounge area and sun room, 2 balconies, large laundry leading out to the back garden. The single garage, carport

## 64 CLIFF DRIVE, KATOOMBA

INTERNAL 144 m<sup>2</sup>

EXTERNAL 25 m<sup>2</sup>

TOTAL 169 m²

The floor plan is not to scale; measurements are indicative and in metres. Exterior elements are not in position. Plans should not be relied on. Interested parties should make and rely on their own enquiries.