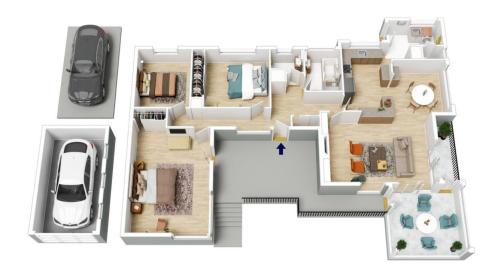

STYLE: This stunning home is finished with weatherboard and a Colourbond roof, it benefits from a large single lock up garage and carport all set on a generous block of 1012m2(approx.)

LAYOUT: 3 good sized bedrooms, family bathroom, open plan kitchen and dining which has a nice connection to the lounge area and sun room, 2 balconies, large laundry leading out to the back garden. The single garage, carport

INTERNAL 144 m²

EXTERNAL 25 m<sup>2</sup>

TOTAL 169 m²

The floor plan is not to scale; measurements are indicative and in metres. All features included in this 3D plan are for inspiration purposes only. This is not an exact replica of the property or the position of exterior elements. Plans should not be relied on. Interested parties should make and rely on their own enquiries.