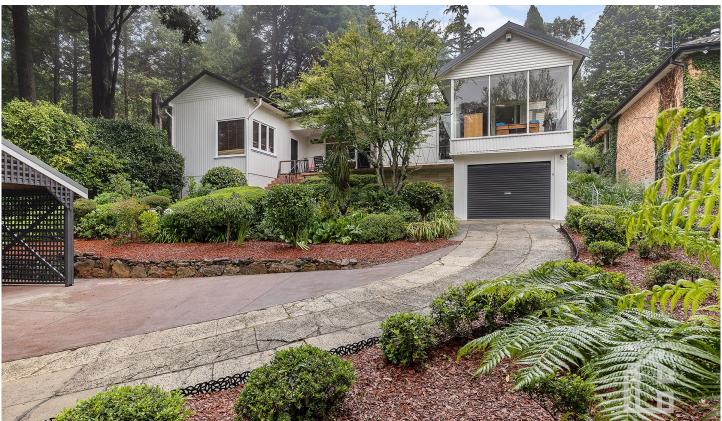

## 64 Cliff Drive Katoomba NSW

LOCATION: Positioned on the high side of the street in an extremely sought after location on Cliff drive, this sensational property enjoys a peaceful setting, yet is still close to the iconic Echo point and the Three Sisters. Katoomba town with all its shops, cafes & restaurants, local schools, parks, rail & world class Blue Mountains bushwalks all within 1.4km.

STYLE: This stunning home is finished with weatherboard and a Colourbond roof, it benefits from a large single lock up garage and carport all set on a generous block of 1012m2(approx.)

LAYOUT: 3 good sized bedrooms, family bathroom, open plan kitchen and dining which has a nice connection to the lounge area and sun room, 2 balconies, large laundry leading out to the back garden. The single garage, carport