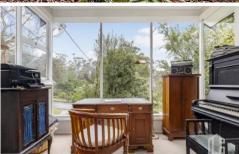

STYLE: This stunning home is finished with weatherboard and a Colourbond roof, it benefits from a large single lock up garage and carport all set on a generous block of 1012m2(approx.)

LAYOUT: 3 good sized bedrooms, family bathroom, open plan kitchen and dining which has a nice connection to the lounge area and sun room, 2 balconies, large laundry leading out to the back garden. The single garage, carport