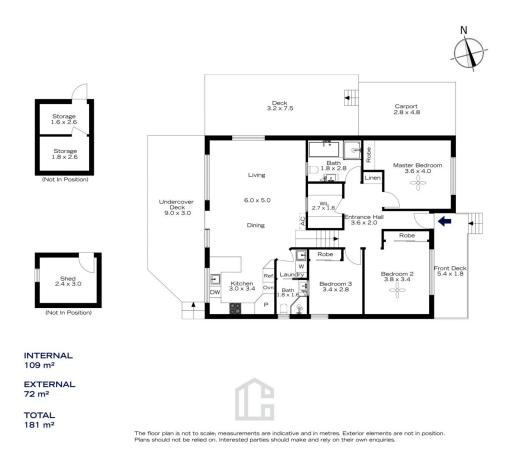

STYLE - Packed with character and charm, this three bedroom residence is surrounded by lush greenery with a bush landscape right on your back doorstep. This cottage style home features timber flooring throughout with carpet in the bedrooms. The kitchen is in fantastic condition and boasts plenty of storage space, as well as a gas cooktop,

## 3 🛤 2 🚰 1 🚘

| Туре      | : House      |
|-----------|--------------|
| Price     | :\$871,000   |
| Land Size | : 1171 sqm   |
| View      | : https://ww |

: https://www.chapmanrealestate.com.au/sale /nsw/hawkesbury/warrimoo/residential/hous e/7453138