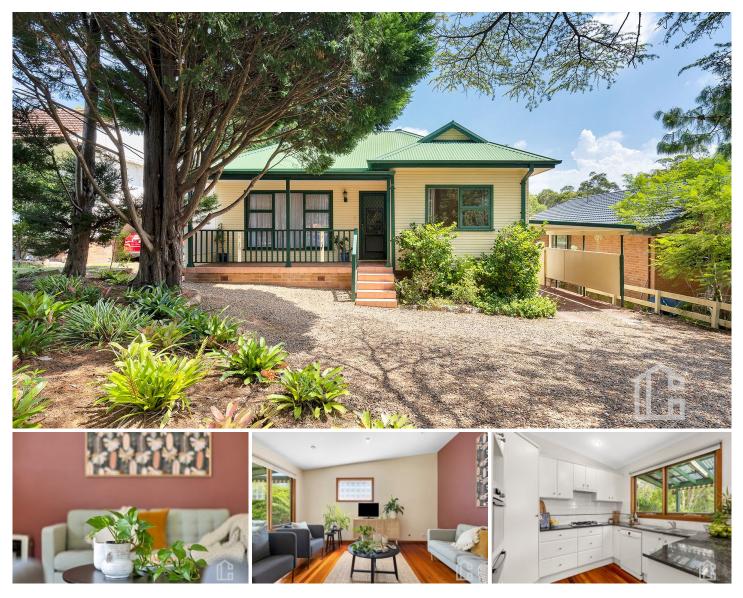

## 6 Terrymont Road Warrimoo NSW

LOCATION - This quintessential Mountains cottage is nestled in a quiet cul-de-sac within walking distance to public transport. Warrimoo Station is 160m away making commuting to the city a breeze. Schools are only a few minutes drive away, and shops, cafes and restaurants are all a stone's throw away. Access to the Great Western Highway is efficient, leading to all of your favourite Blue Mountains townships.

STYLE - Packed with character and charm, this three bedroom residence is surrounded by lush greenery with a bush landscape right on your back doorstep. This cottage style home features timber flooring throughout with carpet in the bedrooms. The kitchen is in fantastic condition and boasts plenty of storage space, as well as a gas cooktop,

## 3 🛤 2 🚰 1 🚘

| Туре      | : House      |
|-----------|--------------|
| Price     | :\$871,000   |
| Land Size | : 1171 sqm   |
| View      | : https://ww |

: https://www.chapmanrealestate.com.au/sale /nsw/hawkesbury/warrimoo/residential/hous e/7453138