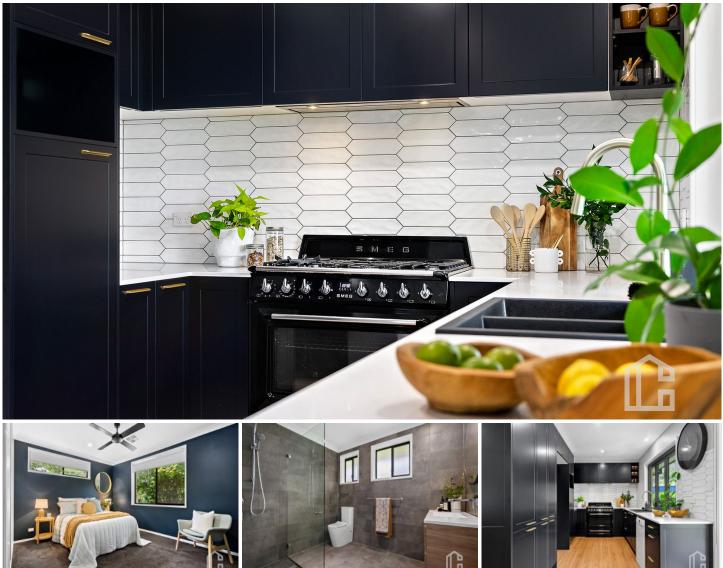

STYLE - Single level home of brick construction and tile roof, beautifully renovated throughout in a gorgeous contemporary style.

LAYOUT - Spacious lounge and dining room, three bedrooms all with ducted air conditioning and built in wardrobes, stunning bathroom with heated floors, flow through from kitchen to outdoor space and internal European laundry with stone benches.

FEATURES - Stylish new Kingsman kitchen with Smeg 900mm Victoria oven and ducted rangehood, caesarstone benches and Bosch dishwasher, three zone ducted reverse