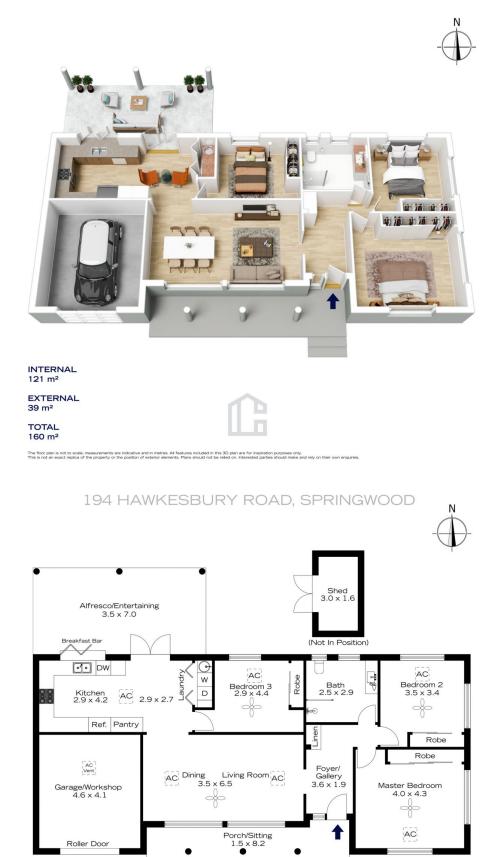

## 194 HAWKESBURY ROAD, SPRINGWOOD

INTERNAL 121 m<sup>2</sup> EXTERNAL 39 m<sup>2</sup>

## TOTAL 160 m<sup>2</sup>

The floor plan is not to scale; measurements are indicative and in metres. Exterior elements are not in position. Plans should not be relied on. Interested parties should make and rely on their own enquiries.