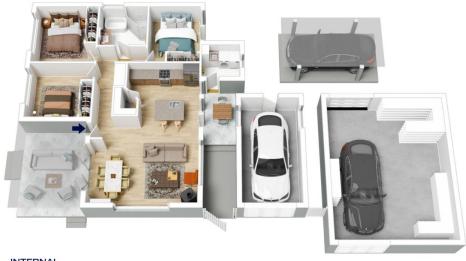

## 85 BURNS ROAD, SPRINGWOOD

INTERNAL 100 m<sup>2</sup>

EXTERNAL 27 m<sup>2</sup>

TOTAL 127 m<sup>2</sup>

The floor plan is not to scale; measurements are indicative and in metres. All features included in this 3D plan are for inspiration purposes only. This is not an exact replica of the property or the position of exterior elements. Plans should not be refed on. Interested parties should make and rely on their own en