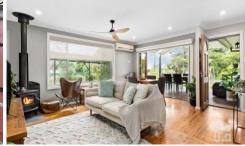

STYLE - Single level painted brick home, with newly restored tile roof on corner block with north easterly facing aspect, set on established, flat, usable, easy & enclosed block.

LAYOUT - Spacious open plan living dining kitchen area, with convenient and direct access to impressive and newly covered outdoor entertaining area, three bedrooms (all with built in robes), stunning new main bathroom with brushed brass tapware and a separate second updated powder