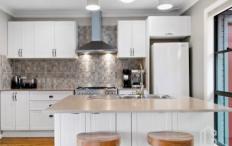

STYLE - Single level painted brick home, with newly restored tile roof on corner block with north easterly facing aspect, set on established, flat, usable, easy & enclosed block.

LAYOUT - Spacious open plan living dining kitchen area, with convenient and direct access to impressive and newly covered outdoor entertaining area, three bedrooms (all with built in robes), stunning new main bathroom with brushed brass tapware and a separate second updated powder