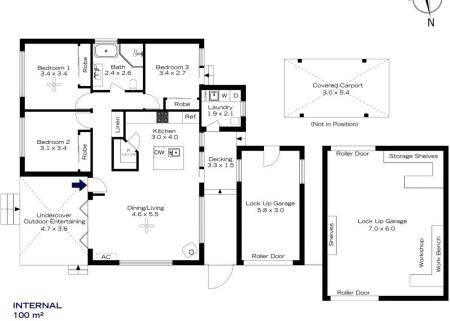

## 85 BURNS ROAD, SPRINGWOOD

INTERNAL 100 m<sup>2</sup>

EXTERNAL 27 m<sup>2</sup>

TOTAL 127 m<sup>2</sup>

The floor plan is not to scale; measurements are indicative and in metres. All features included in this 3D plan are for inspiration purposes only. This is not an exact replica of the property or the position of exterior elements. Plans should not be refed on. Interested parties should make and rely on their own en

## 85 BURNS ROAD, SPRINGWOOD

EXTERNAL 27 m<sup>2</sup>

TOTAL 127 m<sup>2</sup>

The floor plan is not to scale; measurements are indicative and in metres. Exterior elements are not in position. Plans should not be relied on. Interested parties should make and rely on their own enquiries.