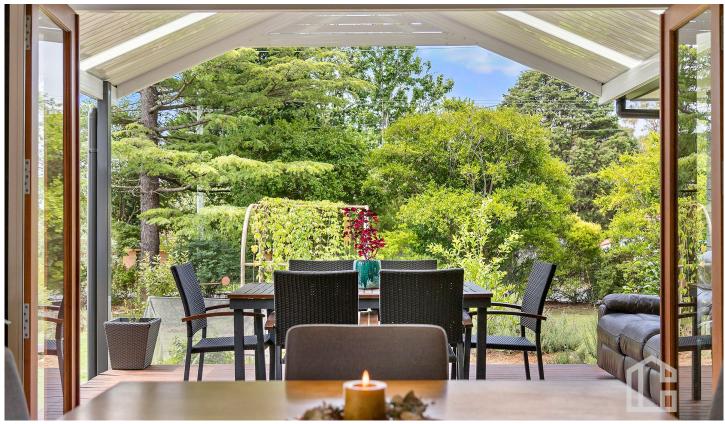

STYLE - Single level painted brick home, with newly restored tile roof on corner block with north easterly facing aspect, set on established, flat, usable, easy & enclosed block.

LAYOUT - Spacious open plan living dining kitchen area, with convenient and direct access to impressive and newly covered outdoor entertaining area, three bedrooms (all with built in robes), stunning new main bathroom with brushed brass tapware and a separate second updated powder