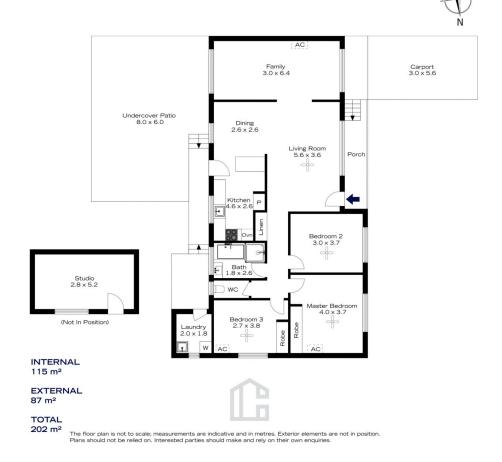

LAYOUT - 2 living rooms, 3 bedrooms, 1 bathroom

FEATURES - Under cover entertaining area, fully fenced immaculate grounds, carport.

Disclaimer: All information contained herein is gathered