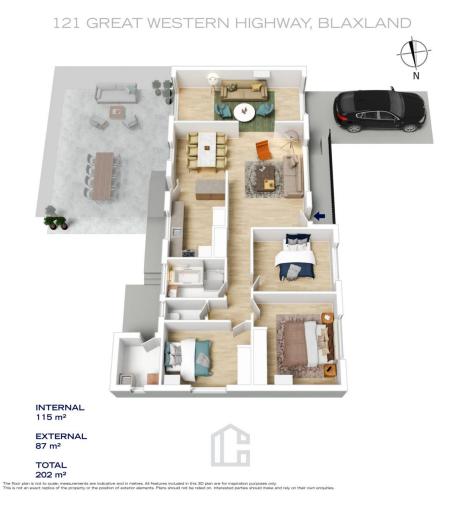

LAYOUT - 2 living rooms, 3 bedrooms, 1 bathroom

FEATURES - Under cover entertaining area, fully fenced immaculate grounds, carport.

Disclaimer: All information contained herein is gathered