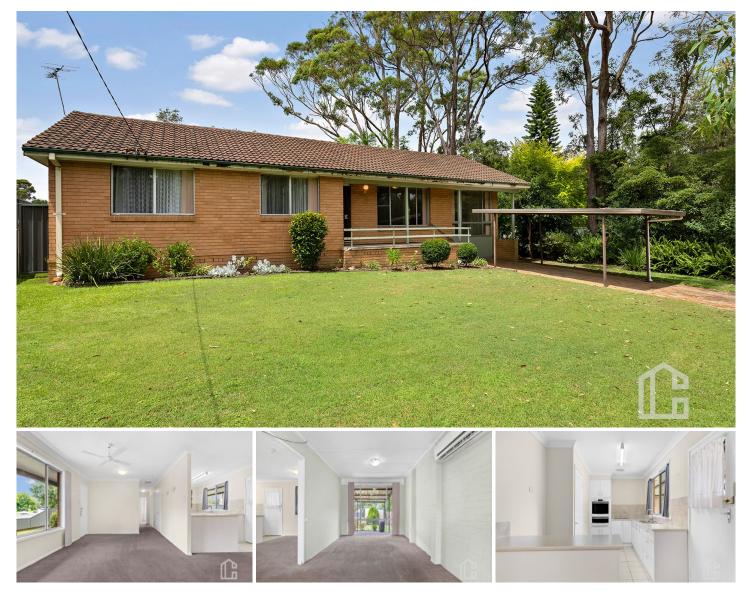

## 121 Great Western Highway Blaxland NSW

LOCATION - Walk to bus, shops, rail services, local hotel, restaurants, Glenbrook Lagoon, etc. Very central and convenient location.

STYLE - 1445.10m2 approx level R2 land, currently with a single level modernised brick home. Land size and location suggests potential to build 4 over 55 villas (subject to council approval)

LAYOUT - 2 living rooms, 3 bedrooms, 1 bathroom

FEATURES - Under cover entertaining area, fully fenced immaculate grounds, carport.

Disclaimer: All information contained herein is gathered