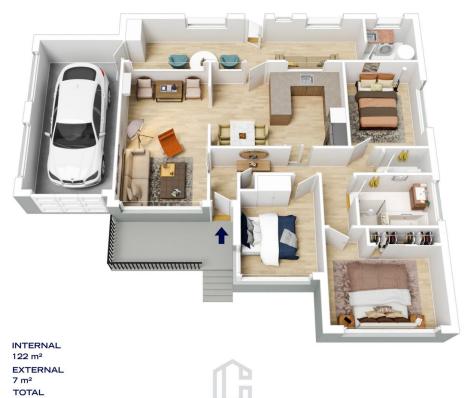

## 39 SCOTT AVENUE, LEURA

The floor plan is not to scale; measurements are indicative and in metres. All features included in this 3D plan are for inspiration purposes only.
This is not an exact replica of the property or the position of exterior elements. Plans should not be neled on. Interested parties should make and rely on their own

129 m<sup>2</sup>

The floor plan is not to scale; measurements are indicative and in metres. Exterior elements are not in position. Plans should not be relied on. Interested parties should make and rely on their own enquiries.