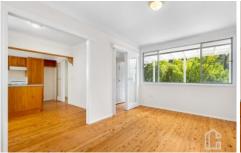

STYLE: Single level brick & tile home with single lock up garage set on a generous 999.1m2(approx.) corner block with dual street frontage.

LAYOUT: 3 good sized bedrooms, open plan kitchen and dining which has a nice connection to the lounge area. There is a single garage with internal access to the sunroom, and a separate laundry as well.

FEATURES: Comfortable and offering a light filled timber kitchen with breakfast bar and plenty of storage. Polished

3 📭 1 🖺 1 😭

**Price** : \$ 870,000 **Land Size** : 999.1 sqm

View : https://www.chapmanrealestate.com.au/sale /nsw/blue-mountains-surrounds/leura/reside