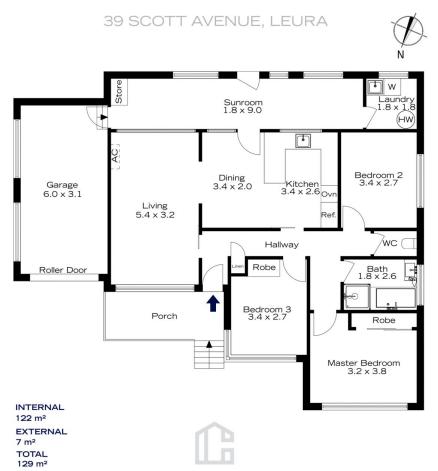

## 39 SCOTT AVENUE, LEURA

The floor plan is not to scale; measurements are indicative and in metres. All features included in this 3D plan are for inspiration purposes only.
This is not an exact replica of the property or the position of exterior elements. Plans should not be neled on. Interested parties should make and rely on their own

129 m<sup>2</sup>

The floor plan is not to scale; measurements are indicative and in metres. Exterior elements are not in position. Plans should not be relied on. Interested parties should make and rely on their own enquiries.