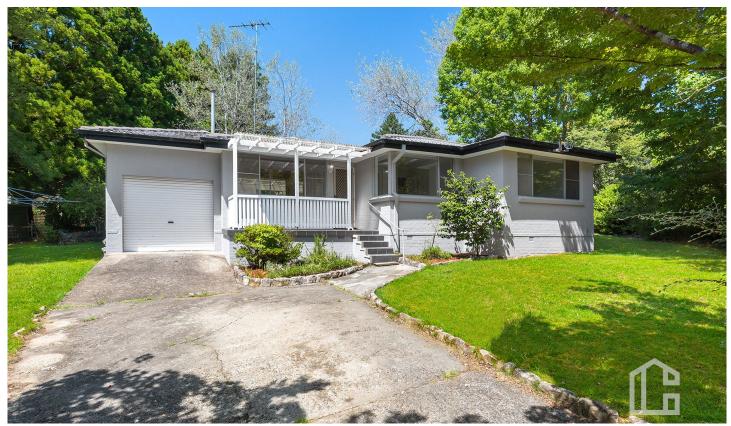

## 39 Scott Avenue Leura NSW

LOCATION: Positioned in an extremely sought after pocket on South side of Leura, this sensational property enjoys a peaceful setting, yet is still close to iconic Leura Mall and its boutique cafes & restaurants, local schools, parks, rail & world class Blue Mountains bushwalks.

STYLE: Single level brick & tile home with single lock up garage set on a generous 999.1m2(approx.) corner block with dual street frontage.

LAYOUT: 3 good sized bedrooms, open plan kitchen and dining which has a nice connection to the lounge area. There is a single garage with internal access to the sunroom, and a separate laundry as well.

FEATURES: Comfortable and offering a light filled timber kitchen with breakfast bar and plenty of storage. Polished

3 📭 1 🖺 1 😭

**Price** : \$ 870,000 **Land Size** : 999.1 sqm

View : https://www.chapmanrealestate.com.au/sale /nsw/blue-mountains-surrounds/leura/reside