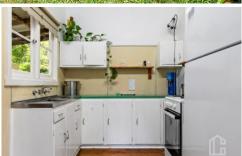

STYLE - Level 919 sq m block (width 20.11m by 45.72m). Single level Mountains cottage with character feel. Loads of potential - keep as is, renovate, extend, or knock down re-build your dream home.

LAYOUT - Living room, 3 bedrooms, built-in robes to 2, bathroom with seperate shower and bath.