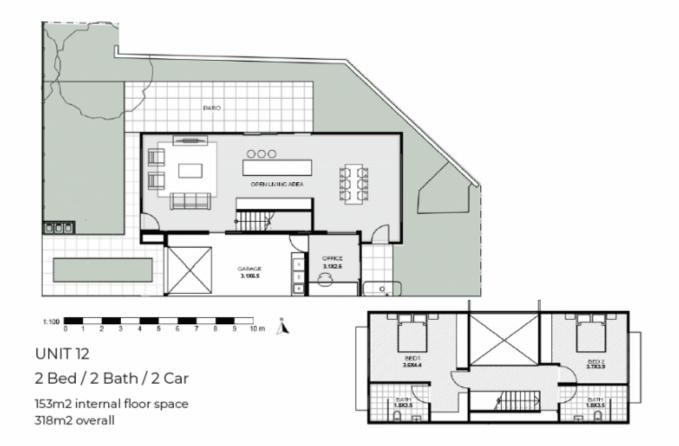

STYLE - Brand new luxury townhouses redefining expectations of living and setting a new standard for homes in Katoomba and the Blue Mountains region.

LAYOUT - These luxury townhouses, finished to a high quality are homes of generous proportions comprising 2-bedroom, 2 bathrooms plus study, Single lock up garage and additional car park at front on townhome, light filled open plan living area opening out to the garden.

FEATURES - Designed by award winning team Integrated Design Group to allow spectacular facades, vaulted

2 🔄 2 🔓 2 🖨

**Price**: \$789,000 - \$849,000

View: https://www.chapmanrealestate.com.au/sale/nsw/blue-mountains-surrounds/katoomba/residential/