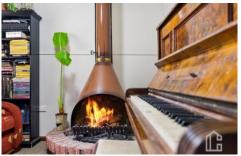

STYLE: Single level cottage with metal roof sitting on a flat and usable 455.3m2 block.

LAYOUT: Lovely lounge room with a feature fire place, 2 bedrooms plus a study/office, internal laundry flows onto the shower and sink, handy separate powder room.