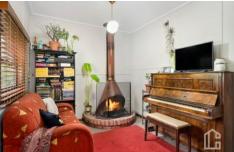

STYLE: Single level cottage with metal roof sitting on a flat and usable 455.3m2 block.

LAYOUT: Lovely lounge room with a feature fire place, 2 bedrooms plus a study/office, internal laundry flows onto the shower and sink, handy separate powder room.