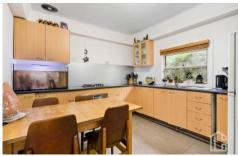

FEATURES: Large updated kitchen with lots of bench space, gas cook top, double sink and meals area. Original features throughout awaiting your personal touch, bottled gas connected, fully fenced rear yard with a great size