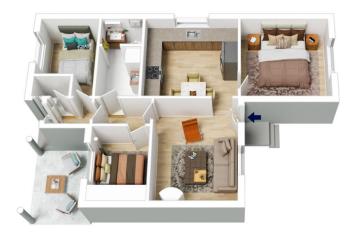

STYLE: Single level cottage with metal roof sitting on a flat and usable 455.3m2 block.

LAYOUT: Lovely lounge room with a feature fire place, 2 bedrooms plus a study/office, internal laundry flows onto the shower and sink, handy separate powder room.

FEATURES: Large updated kitchen with lots of bench space, gas cook top, double sink and meals area. Original features throughout awaiting your personal touch, bottled gas connected, fully fenced rear yard with a great size