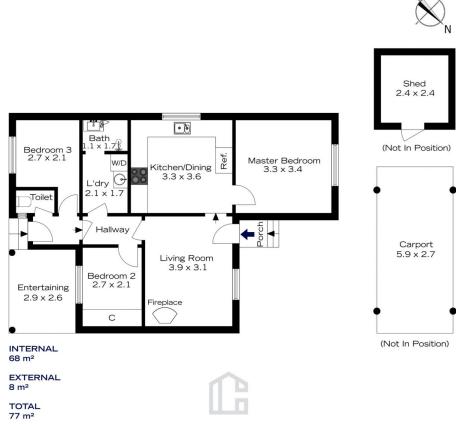

## 2 🕒 1 🔓 1 🖨

Type : House Price : \$ 600,001 Land Size : 455.3 sqm

View : https://www.chapmanrealestate.com.au/sale /nsw/hawkesbury/valley-heights/residential/

house/7443105

Claudia Hayes 02 4751 8266

INTERNAL 68 m<sup>2</sup>

EXTERNAL 8 m<sup>2</sup>

TOTAL 77 m<sup>2</sup>

The floor plan is not to scale; measurements are indicative and in metres. All features included in this 3D plan are for inspiration purposes only.
This is not an exact replica of the property or the position of exterior elements. Plans should not be relied on. Interested parties should make and rely on their own enquiries.

## 7 THE VALLEY ROAD, VALLEY HEIGHTS

The floor plan is not to scale; measurements are indicative and in metres. Exterior elements are not in position. Plans should not be relied on. Interested parties should make and rely on their own enquiries.