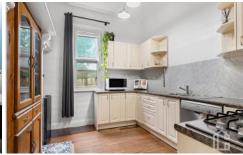

LAYOUT: Three generous bedrooms, both front bedrooms feature French doors out to the porch. Newly renovated main bathroom with laundry, light filled rear living areas that flow out to the back yard.

FEATURES: Large kitchen with dishwasher and gas cooking. High ceilings throughout, polished timber floors, gas fire place, air conditioner, large windows allowing an