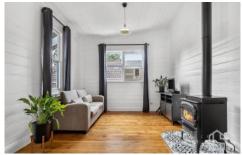

LAYOUT: Three generous bedrooms, both front bedrooms feature French doors out to the porch. Newly renovated main bathroom with laundry, light filled rear living areas that flow out to the back yard.

FEATURES: Large kitchen with dishwasher and gas cooking. High ceilings throughout, polished timber floors, gas fire place, air conditioner, large windows allowing an