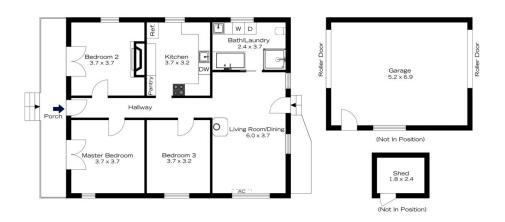

LAYOUT: Three generous bedrooms, both front bedrooms feature French doors out to the porch. Newly renovated main bathroom with laundry, light filled rear living areas that flow out to the back yard.

FEATURES: Large kitchen with dishwasher and gas cooking. High ceilings throughout, polished timber floors, gas fire place, air conditioner, large windows allowing an

INTERNAL 93 m²

EXTERNAL 16 m<sup>2</sup>

TOTAL

109 m<sup>2</sup>
The floor plan is not to scale; measurements are indicative and in metres. All features included in this 30 plan are for impristion purposes only.

The floor plan is not to scale; replace of the property or the position of eatherire elements. Plans should not be relied on. Interested parties should make and nely on their own enquires.

## 230 GREAT WESTERN HIGHWAY, LAWSON

INTERNAL 93 m<sup>2</sup>

EXTERNAL 16 m<sup>2</sup>

TOTAL

109 m<sup>2</sup>. The floor plan is not to scale; measurements are indicative and in metres. Exterior elements are not in position. Plans should not be relied on. Interested parties should make and rely on their own enquiries.