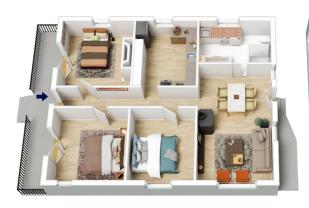

INTERNAL 93 m²

EXTERNAL 16 m<sup>2</sup>

TOTAL

109 m<sup>2</sup>
The floor plan is not to scale; measurements are indicative and in metres. All features included in this 30 plan are for impristion purposes only.

## 230 GREAT WESTERN HIGHWAY, LAWSON

INTERNAL 93 m<sup>2</sup>

EXTERNAL 16 m<sup>2</sup>

TOTAL

109 m<sup>2</sup>. The floor plan is not to scale; measurements are indicative and in metres. Exterior elements are not in position. Plans should not be relied on. Interested parties should make and rely on their own enquiries.