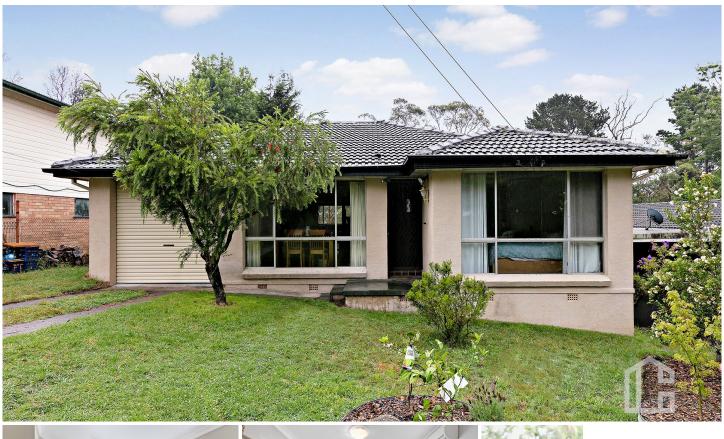

## 40 Wallis Street Lawson NSW

LOCATION - Situated in a quiet street on a large flat block is this desirable home with a lovely bush outlook.

Conveniently located an easy walk only 1.4km from Lawson train station and 1.6km from the local school and Lawson village with all its shops, cafes and the famous Black Cockatoo Bakery. Enjoy the many bushwalks and trails in the neighborhood as well as the Lawson Swim Centre.

STYLE - Single level brick home with tile roof sitting on a generous 923m2 approx. block.

LAYOUT - From the front entrance the hallway leads to 3 bedrooms all with carpet and built in wardrobes. On the left is a great living/dining room that overlooks the established native front garden. This leads through to the central family kitchen area with wood burning fire and breakfast bar. At