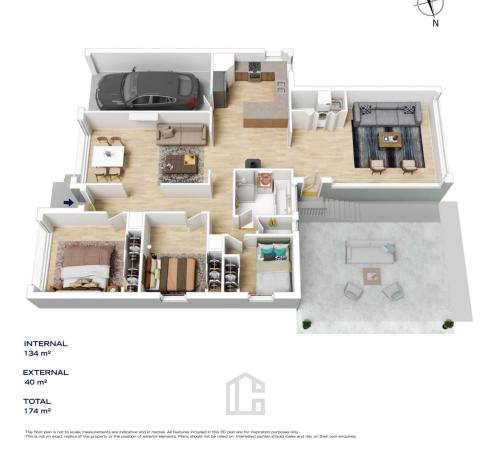

STYLE - Single level brick home with tile roof sitting on a generous 923m2 approx. block.

LAYOUT - From the front entrance the hallway leads to 3 bedrooms all with carpet and built in wardrobes. On the left is a great living/dining room that overlooks the established native front garden. This leads through to the central family kitchen area with wood burning fire and breakfast bar. At