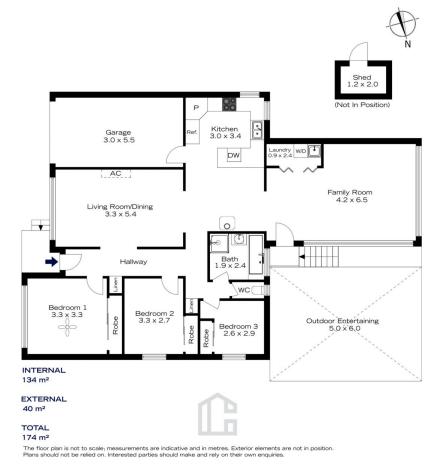

STYLE - Single level brick home with tile roof sitting on a generous 923m2 approx. block.

LAYOUT - From the front entrance the hallway leads to 3 bedrooms all with carpet and built in wardrobes. On the left is a great living/dining room that overlooks the established native front garden. This leads through to the central family kitchen area with wood burning fire and breakfast bar. At