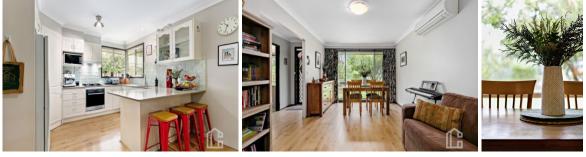

STYLE - Single level brick home with tile roof sitting on a generous 923m2 approx. block.

LAYOUT - From the front entrance the hallway leads to 3 bedrooms all with carpet and built in wardrobes. On the left is a great living/dining room that overlooks the established native front garden. This leads through to the central family kitchen area with wood burning fire and breakfast bar. At