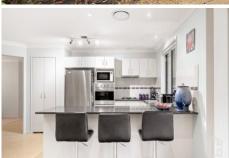

STYLE - Open plan single level brick home with tiled roof set on flat and usable 2104m2 block with side vehicle access on both sides of the house.

LAYOUT - Stepping through the front door to the formal lounge and dining room, family meals area of the kitchen flows through to a large and light filled family room. The four spacious bedrooms all with built ins, the main features a large ensuite and a walk in robe, the main bathroom features stone top vanity with neutral tones with both shower and bath with a separate toilet, a large internal