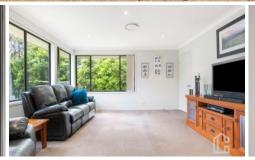

STYLE - Open plan single level brick home with tiled roof set on flat and usable 2104m2 block with side vehicle access on both sides of the house.

LAYOUT - Stepping through the front door to the formal lounge and dining room, family meals area of the kitchen flows through to a large and light filled family room. The four spacious bedrooms all with built ins, the main features a large ensuite and a walk in robe, the main bathroom features stone top vanity with neutral tones with both shower and bath with a separate toilet, a large internal