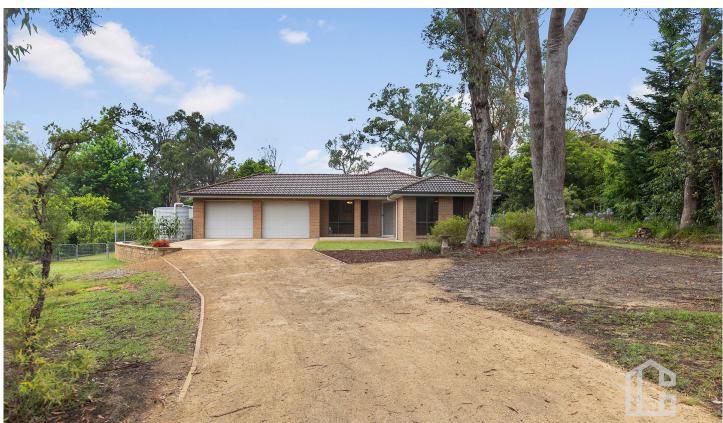

## 11A Cottle Road Bullaburra NSW

LOCATION - Set back from the street and looking over the bushland of Red Gum Park in a quiet cul-de-sac. Just 1.5km to Bullaburra Station and a 5min drive to the popular Lawson Village with an assortment of café, eateries, local dog park oval, bushwalks and public school.

STYLE - Open plan single level brick home with tiled roof set on flat and usable 2104m2 block with side vehicle access on both sides of the house.

LAYOUT - Stepping through the front door to the formal lounge and dining room, family meals area of the kitchen flows through to a large and light filled family room. The four spacious bedrooms all with built ins, the main features a large ensuite and a walk in robe, the main bathroom features stone top vanity with neutral tones with both shower and bath with a separate toilet, a large internal