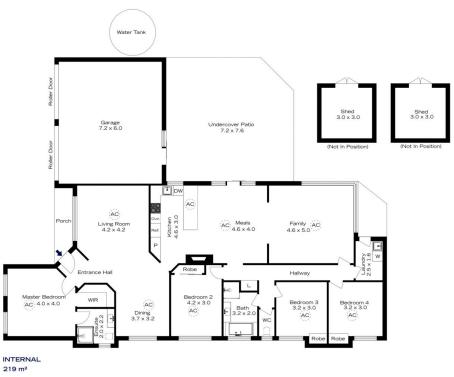

## 11A COTTLE ROAD, BULLABURRA

EXTERNAL 65 m<sup>2</sup>

TOTAL

The floor plan is not to scale; measurements are indicative and in metres. Exterior elements are not in position. Plans should not be relied on. Interested parties should make and rely on their own enquiries.