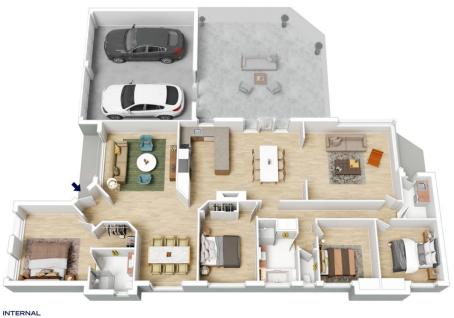

## 11A COTTLE ROAD, BULLABURRA

219 m<sup>2</sup>

EXTERNAL 65 m<sup>2</sup>

TOTAL 284 m²

The floor plan is not to scale; measurements are indicative and in metres. All features included in this 3D plan are for inspiration purposes only. This is not an exact replica of the property or the position of exterior elements. Plans should not be refled on. Interested parties should make and rely on their own enquiries.