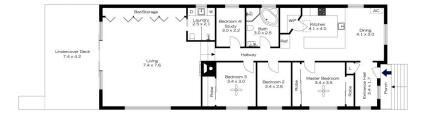

LAYOUT - An easy flow floorplan encompasses 4 bedrooms, two with built in robes. Open plan kitchen,

For full version visit the website

## 218 GREAT WESTERN HIGHWAY, WARRIMOO

INTERNAL 178 m²

EXTERNAL 39 m²

TOTAL 217 m<sup>2</sup>

The floor plan is not to scale; measurements are indicative and in metres. All features included in this 3D plan are for inspiration purposes only.

This is not an exact replica of the property or the position of exterior elements. Plans should not be relied on. Interested parties should make and rely on their own enquiries

## 218 GREAT WESTERN HIGHWAY, WARRIMOO

INTERNAL 178 m²

EXTERNAL 39 m²

TOTAL 217 m<sup>2</sup>