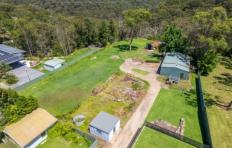

## 218 Great Western Highway Warrimoo NSW

LOCATION - Set on park like grounds, rolling grassland, open fields to explore and bush backdrop is all packaged on this enormous 8772m2 (approx.) block. This renovated cottage is located just moments to local shops, schools, parks, scenic bushwalks, and public transport.

STYLE - Single level cladded home with Colorbond roof, lovely custom finishes combine beautifully, while the home offers sleek, contemporary living, a section of level manicured rear yard bathing in natural light, further to open grassland which all overlooks the picturesque bushy landscape.