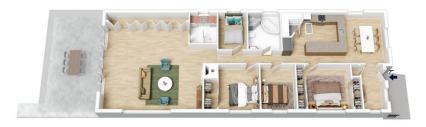

LAYOUT - An easy flow floorplan encompasses 4 bedrooms, two with built in robes. Open plan kitchen,

For full version visit the website

## 218 GREAT WESTERN HIGHWAY, WARRIMOO

INTERNAL 178 m²

EXTERNAL 39 m²

TOTAL 217 m<sup>2</sup>

The floor plan is not to scale; measurements are indicative and in metres. All features included in this 3D plan are for inspiration purposes only.

This is not an exact replica of the property or the position of exterior elements. Plans should not be relied on. Interested parties should make and rely on their own enquiries

## 218 GREAT WESTERN HIGHWAY, WARRIMOO

INTERNAL 178 m²

EXTERNAL 39 m²

TOTAL 217 m<sup>2</sup>