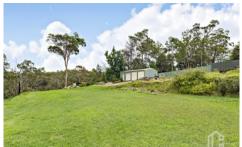

## 218 Great Western Highway Warrimoo NSW

LOCATION - Set on park like grounds, rolling grassland, open fields to explore and bush backdrop is all packaged on this enormous 8772m2 (approx.) block. This renovated cottage is located just moments to local shops, schools, parks, scenic bushwalks, and public transport.

STYLE - Single level cladded home with Colorbond roof, lovely custom finishes combine beautifully, while the home offers sleek, contemporary living, a section of level manicured rear yard bathing in natural light, further to open grassland which all overlooks the picturesque bushy landscape.