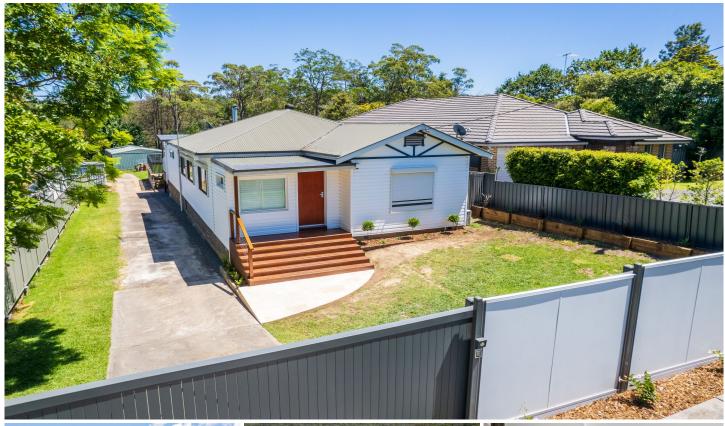

## 218 Great Western Highway Warrimoo NSW

LOCATION - Set on park like grounds, rolling grassland, open fields to explore and bush backdrop is all packaged on this enormous 8772m2 (approx.) block. This renovated cottage is located just moments to local shops, schools, parks, scenic bushwalks, and public transport.

STYLE - Single level cladded home with Colorbond roof, lovely custom finishes combine beautifully, while the home offers sleek, contemporary living, a section of level manicured rear yard bathing in natural light, further to open grassland which all overlooks the picturesque bushy landscape.

LAYOUT - An easy flow floorplan encompasses 4 bedrooms, two with built in robes. Open plan kitchen,

For full version visit the website