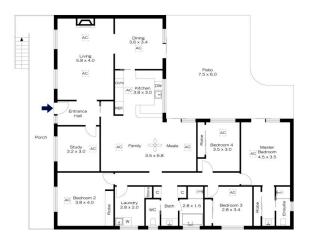

## 44 BLACKBUTT CIRCLE, MOUNT RIVERVIEW

INTERNAL 194 m²

EXTERNAL 81 m²

TOTAL 275 m²

The floor plan is not to scale; measurements are indicative and in metres. All features included in this 3D plan are for inspiration purposes only.

This is not an exact replica of the property or the position of exterior elements. Plans should not be relied on. Interested parties should make and rely on their own enquiries.

## 44 BLACKBUTT CIRCLE, MOUNT RIVERVIEW

INTERNAL 194 m²

EXTERNAL 81 m²

TOTAL 275 m²