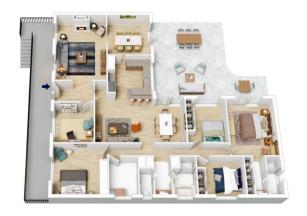

## 44 BLACKBUTT CIRCLE, MOUNT RIVERVIEW

INTERNAL 194 m²

EXTERNAL 81 m²

TOTAL 275 m²

The floor plan is not to scale; measurements are indicative and in metres. All features included in this 3D plan are for inspiration purposes only.

This is not an exact replica of the property or the position of exterior elements. Plans should not be relied on. Interested parties should make and rely on their own enquiries.

## 44 BLACKBUTT CIRCLE, MOUNT RIVERVIEW

INTERNAL 194 m²

EXTERNAL 81 m²

TOTAL 275 m²