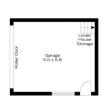

## 44 BLACKBUTT CIRCLE, MOUNT RIVERVIEW

INTERNAL 194 m²

EXTERNAL 81 m²

TOTAL 275 m²

The floor plan is not to scale; measurements are indicative and in metres. All features included in this 3D plan are for inspiration purposes only.

This is not an exact replica of the property or the position of exterior elements. Plans should not be relied on. Interested parties should make and rely on their own enquiries.

## 44 BLACKBUTT CIRCLE, MOUNT RIVERVIEW

INTERNAL 194 m²

EXTERNAL 81 m²

TOTAL 275 m²