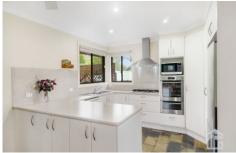

LAYOUT - Large upstairs family living room bathed in natural sunlight and overlooking the front porch, breathtaking front gardens and view across the valley, this upstairs living area then flows flawlessly through to the open kitchen/dining area which has convenient access to huge rear outdoor entertaining area, three bedrooms in