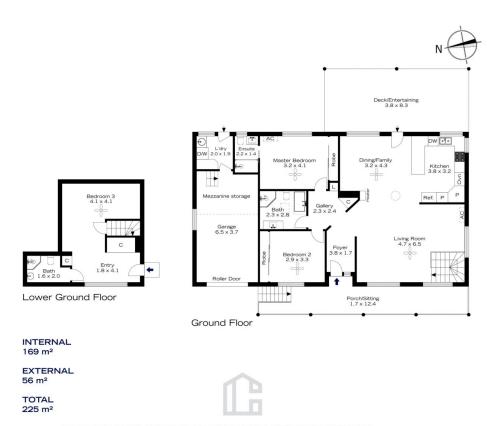

## 11 MEEKS CRESCENT, FAULCONBRIDGE

INTERNAL 169 m²

EXTERNAL 56 m<sup>2</sup>

TOTAL 225 m<sup>2</sup>

The floor plan is not to scale; measurements are indicative and in metres. All features included in this 3D plan are for inspiration purposes only.
This is not an exact replica of the property or the position of exterior elements. Plans should not be relied on. Interested parties should make and rely on their own enquiries.