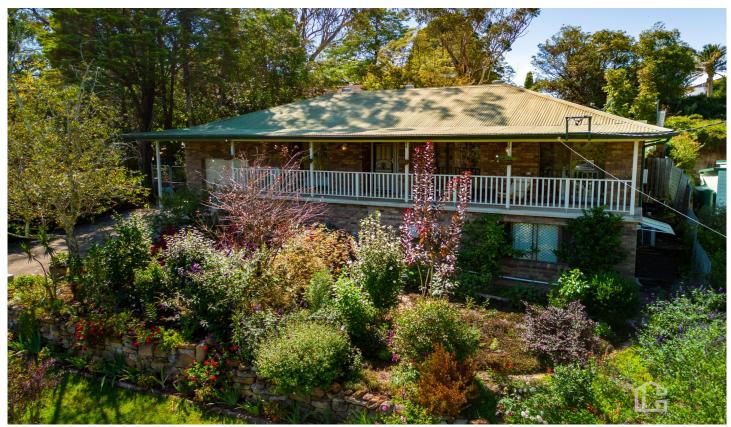

## 11 Meeks Crescent Faulconbridge NSW

LOCATION - Sitting proudly in a popular, peaceful and family friendly pocket of Faulconbridge, within 750m of primary & preschools, 1.1km to train station, 600m to local convenience store and with easy highway access both east and west.

STYLE - A light & bright elevated two storey brick home with colourbond roof, set on a gorgeous block of approx 717m2 with stunning established gardens front and rear and beautiful westerly outlook across the valley.

LAYOUT - Large upstairs family living room bathed in natural sunlight and overlooking the front porch, breathtaking front gardens and view across the valley, this upstairs living area then flows flawlessly through to the open kitchen/dining area which has convenient access to huge rear outdoor entertaining area, three bedrooms in