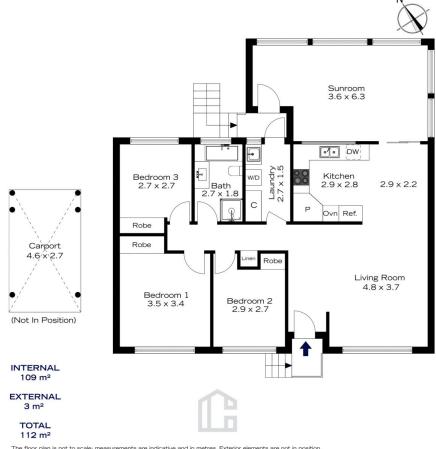

STYLE: Mainly single level brick home with tile roof set on a generous 695.6m2 approx block with cottage style front garden.

LAYOUT: Two comfortable living spaces, good size lounge flowing through to kitchen/meals area and additional sunroom, three bedrooms all with built in wardrobes, original bathroom with shower and bath, separate internal laundry with convenient external access.

FEATURES: Updated kitchen with light and neutral cabinetry, electric cooking, dishwasher and a great amount