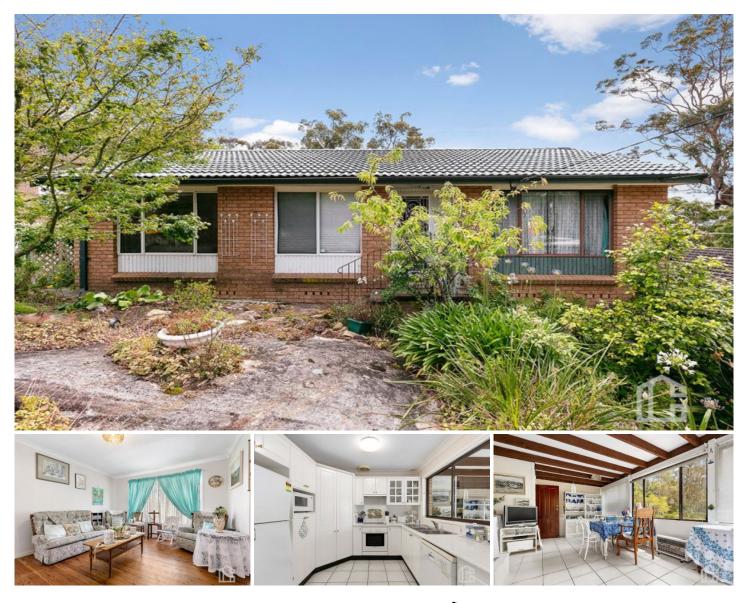

## 14 Lindsay Road Faulconbridge NSW

LOCATION: Nestled in a popular, peaceful and family friendly pocket of Faulconbridge, within 300 metres to Norman Lindsay Gallery, conveniently within 2.2km of local primary and high schools, bus stop 450m away, with easy highway access both east and west.

STYLE: Mainly single level brick home with tile roof set on a generous 695.6m2 approx block with cottage style front garden.

LAYOUT: Two comfortable living spaces, good size lounge flowing through to kitchen/meals area and additional sunroom, three bedrooms all with built in wardrobes, original bathroom with shower and bath, separate internal laundry with convenient external access.

FEATURES: Updated kitchen with light and neutral cabinetry, electric cooking, dishwasher and a great amount