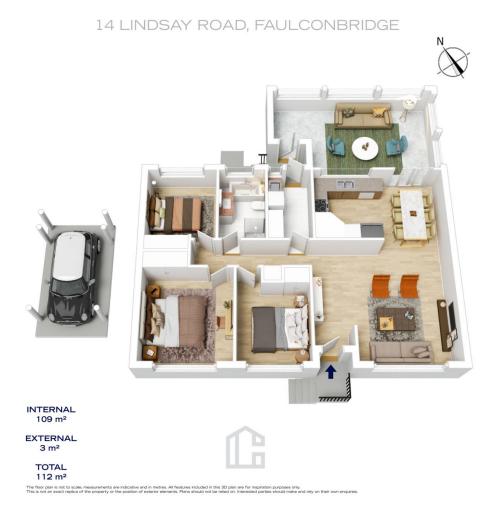

STYLE: Mainly single level brick home with tile roof set on a generous 695.6m2 approx block with cottage style front garden.

LAYOUT: Two comfortable living spaces, good size lounge flowing through to kitchen/meals area and additional sunroom, three bedrooms all with built in wardrobes, original bathroom with shower and bath, separate internal laundry with convenient external access.

FEATURES: Updated kitchen with light and neutral cabinetry, electric cooking, dishwasher and a great amount