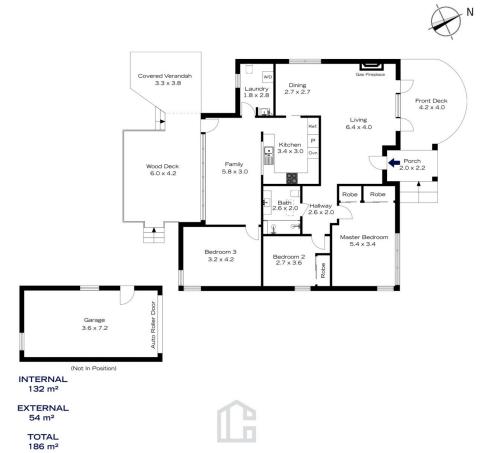

## 3 📭 1 🔓 1 🗬

Type : House Price : \$ 1,000,000 Land Size : 904 sqm

View: https://www.chapmanrealestate.com.au/sale

/nsw/hawkesbury/springwood/residential/ho

use/7423365

Helen Harris 02 4751 8266

The floor plan is not to scale; measurements are indicative and in metres. All features included in this 3D plan are for inspiration purposes only. This is not an exact replica of the property or the position of exterior elements. Plans should not be reled on, interested parties should make and rely on their own enquiries.

## 81 HAWKESBURY ROAD, SPRINGWOOD

The floor plan is not to scale; measurements are indicative and in metres. Exterior elements are not in position. Plans should not be relied on. Interested parties should make and rely on their own enquiries.