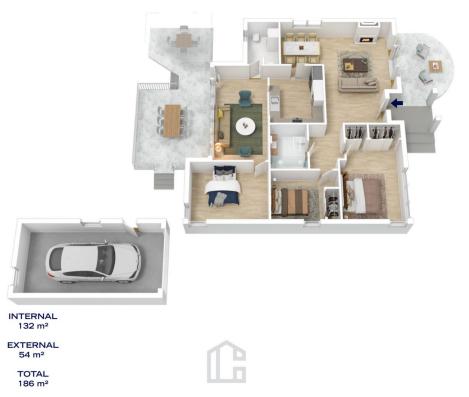

## 3 📭 1 🔓 1 🗬

Type : House Price : \$ 1,000,000 Land Size : 904 sqm

View: https://www.chapmanrealestate.com.au/sale

/nsw/hawkesbury/springwood/residential/ho

use/7423365

Helen Harris 02 4751 8266

The floor plan is not to scale; measurements are indicative and in metres. All features included in this 3D plan are for inspiration purposes only. This is not an exact replica of the property or the position of exterior elements. Plans should not be reled on, interested parties should make and rely on their own enquiries.

## 81 HAWKESBURY ROAD, SPRINGWOOD

The floor plan is not to scale; measurements are indicative and in metres. Exterior elements are not in position. Plans should not be relied on. Interested parties should make and rely on their own enquiries.