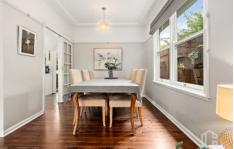

side vehicle access to separate lock up garage. LAYOUT - Two light filled living spaces, impressive lounge with feature gas fireplace flowing into dining area, central

For full version visit the website