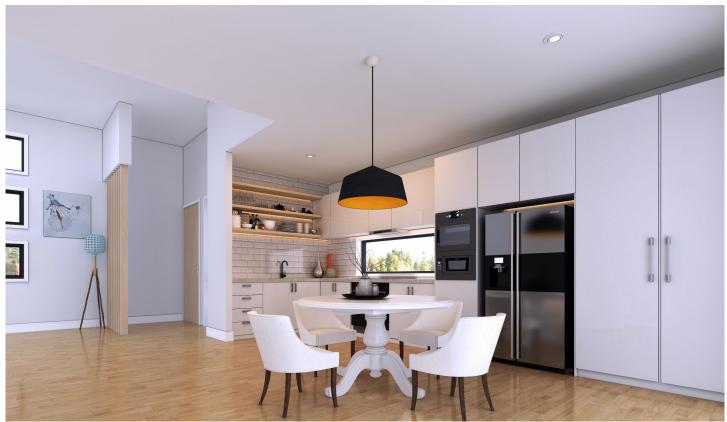

respected architecture firm, Adan Design, these villas are single level & for over 55 living.

LAYOUT - Generous living & dining rooms, 2 double bedrooms, main with ensuite & walk in robe, study area, alfresco area, internal laundry & double garage with internal access.

FEATURES - Flooded with natural light through skylights and vaulted ceilings, bathroom with floor to ceiling tiles, wall hung vanity, ducted air conditioning LED downlights, stone benches, floating timber floors, carpet to bedrooms, remote garage entry.