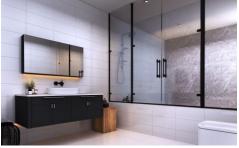

FEATURES - Flooded with natural light through skylights and vaulted ceilings, bathroom with floor to ceiling tiles, wall hung vanity, ducted air conditioning LED downlights, stone benches, floating timber floors, carpet to bedrooms, remote garage entry.