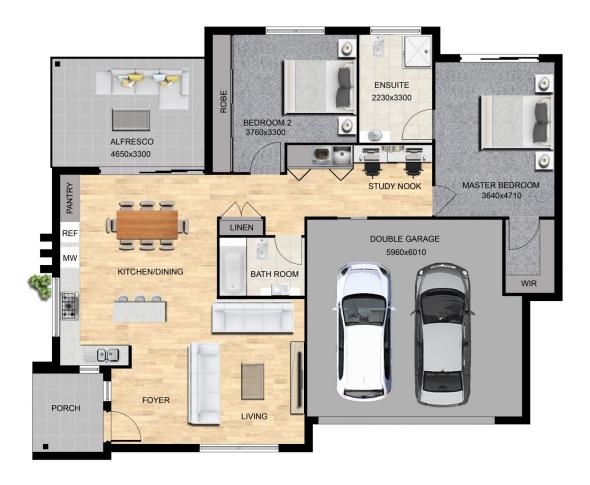

## 1/5 Rusden Road Blaxland NSW

LOCATION - Conveniently located within 250m to East Blaxland shops, Blaxland rail is a 1.3km walk & easily access the Great Western Highway to Penrith or the city. STYLE - Stand alone villa, thoughtfully designed by

respected architecture firm, Adan Design, these villas are single level & for over 55 living.

LAYOUT - Generous living & dining rooms, 2 double bedrooms, main with ensuite & walk in robe, study area, alfresco area, internal laundry & double garage with internal access.

FEATURES - Flooded with natural light through skylights and vaulted ceilings, bathroom with floor to ceiling tiles, wall hung vanity, ducted air conditioning LED downlights, stone benches, floating timber floors, carpet to bedrooms, remote garage entry.