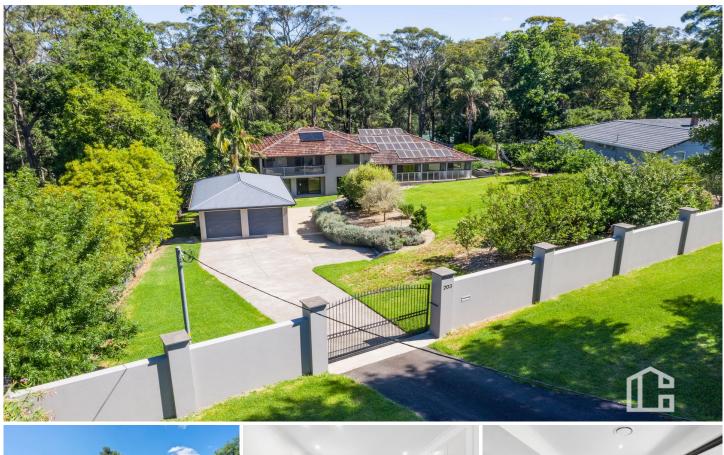

## 203 Hawkesbury Road Winmalee NSW

LOCATION - Privately set back from the road behind stunning rendered brick walls, this property is 'the one you always notice.' Conveniently located within approx. 2km to Winmalee Shopping Village, schools, Summerhayes Park, medical centre and within 100m to bus stops.

STYLE - Contemporary two storey lifestyle property of rendered brick construction with tile roof and sandstone features, separate rendered brick double lock up garage plus workshop with colorbond roof - all on a massive approx. 9,371sqm (2.31 acre) block with pool, spa and a majestic bush outlook.