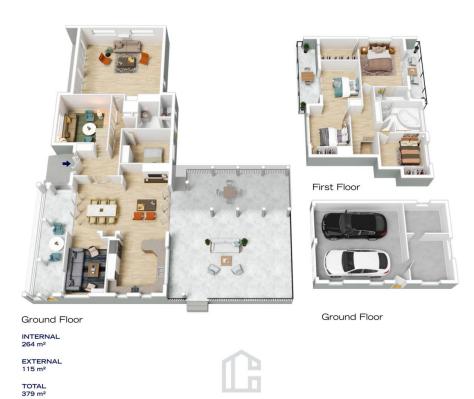

LAYOUT - 4 living areas including central family and living/dining, separate lounge and large