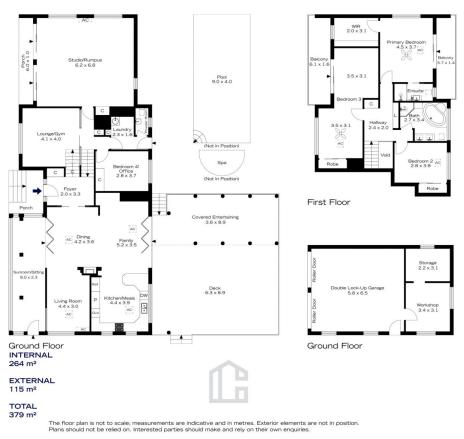

LAYOUT - 4 living areas including central family and living/dining, separate lounge and large