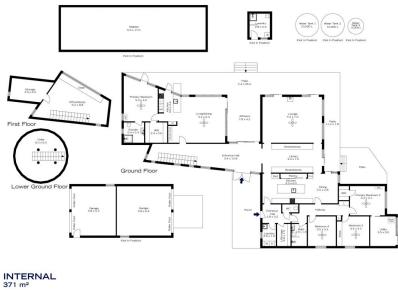

EXTERNAL 145 m<sup>2</sup> TOTAL 516 m<sup>2</sup>

The floor plan is not to scale; measurements are indicative and in metres. Exterior elements are not in position. Plans should not be relied on. Interested parties should make and rely on their own enquiries.