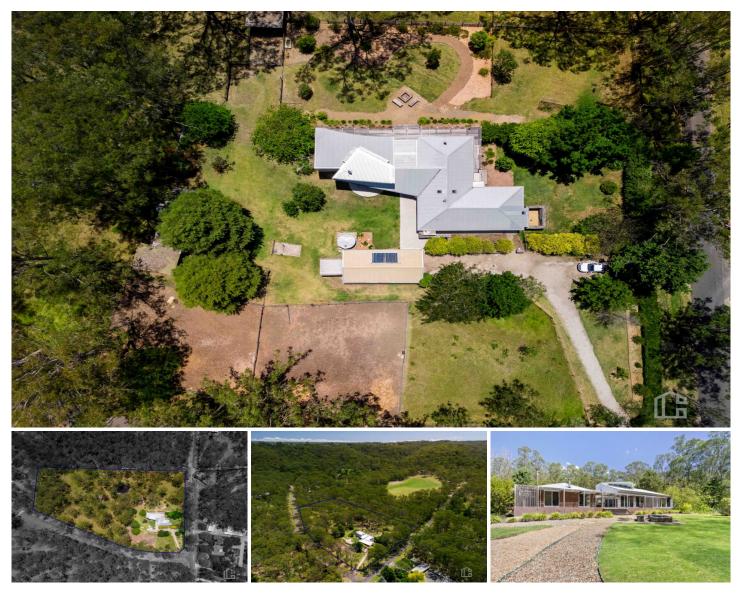

## 84 Sun Valley Road Sun Valley NSW

LOCATION - Located between Springwood and Blaxland in the beautiful Blue Mountains rests this sought-after horse lover's paradise. Set on a sprawling and useable 5.16 acres (approx., 2.09 Ha), enjoying privacy, tranquillity and an abundance of wildlife, yet within close proximity to transport corridors and shops. A short 300m (approx.) stroll to the Sun Valley Pony Club and easy access to Rosenthal Lane horse riding trail.

STYLE - Single storey rendered brick cottage with wraparound veranda and colorbond roof, with a connected two storey, apartment style modern home, perfect for independent or multi-generational living, all framed by the neighboring and majestic Sun Valley Reserve.