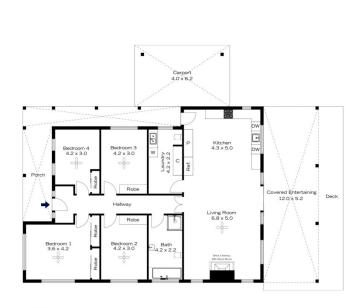

LAYOUT - This ultra-spacious home contains a large kitchen and living space at the rear of the property which flows onto a full width covered entertaining area. There is a generous sized laundry off the kitchen with a second

INTERNAL 145 m²

EXTERNAL 112 m<sup>2</sup>

TOTAL 257 m<sup>2</sup>

The floor plan is not to scale; measurements are indicative and in metres. All features included in this 3D plan are for inspiration purposes only.
This is not an exact replica of the property or the position of exterior elements. Plans should not be relied on. Interested parties should make and rely on their own enquiries.

## 32 SINCLAIR CRESCENT, WENTWORTH FALLS

INTERNAL 145 m<sup>2</sup>

EXTERNAL 112 m<sup>2</sup>

TOTAL 257 m<sup>2</sup>

The floor plan is not to scale; measurements are indicative and in metres. Exterior elements are not in position. Plans should not be relied on. Interested parties should make and rely on their own enquiries.