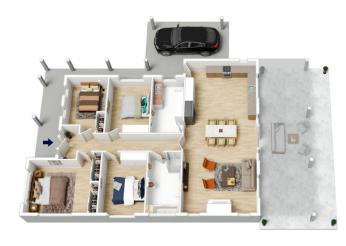

INTERNAL 145 m²

EXTERNAL 112 m<sup>2</sup>

TOTAL 257 m<sup>2</sup>

The floor plan is not to scale; measurements are indicative and in metres. All features included in this 3D plan are for inspiration purposes only.
This is not an exact replica of the property or the position of exterior elements. Plans should not be relied on. Interested parties should make and rely on their own enquiries.

## 32 SINCLAIR CRESCENT, WENTWORTH FALLS

INTERNAL 145 m<sup>2</sup>

EXTERNAL 112 m<sup>2</sup>

TOTAL 257 m<sup>2</sup>

The floor plan is not to scale; measurements are indicative and in metres. Exterior elements are not in position. Plans should not be relied on. Interested parties should make and rely on their own enquiries.