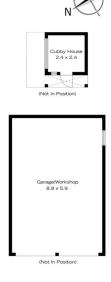

INTERNAL 145 m²

EXTERNAL 112 m<sup>2</sup>

TOTAL 257 m<sup>2</sup>

The floor plan is not to scale; measurements are indicative and in metres. All features included in this 3D plan are for inspiration purposes only.
This is not an exact replica of the property or the position of exterior elements. Plans should not be relied on. Interested parties should make and rely on their own enquiries.

## 32 SINCLAIR CRESCENT, WENTWORTH FALLS

INTERNAL 145 m<sup>2</sup>

EXTERNAL 112 m<sup>2</sup>

TOTAL 257 m<sup>2</sup>

The floor plan is not to scale; measurements are indicative and in metres. Exterior elements are not in position. Plans should not be relied on. Interested parties should make and rely on their own enquiries.