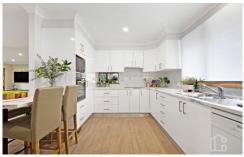

STYLE - This light filled home is awash with natural light that filters in through the large picture windows throughout the home ensuring that you have the best views and the natural landscape outside. Gorgeous native themed stained glass windows feature in the living room. The floors are a blend of carpet and modern styled wood-look flooring