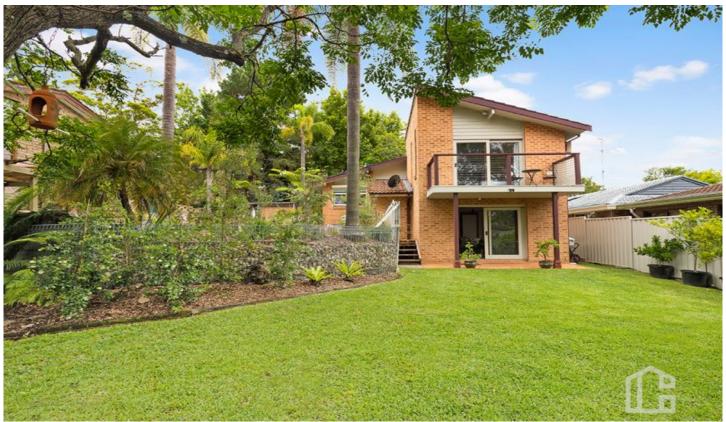

## 20 Curvers Drive Mount Riverview NSW

LOCATION - This lovely family residence is located on a fantastic sized block in a quiet pocket of Mount Riverview. Closely positioned near shops, cafes, public transport, schools, daycare and parks - all within a short drive of this excellent property. There are plenty of bush walks right on your doorstep in this lower Mountains suburb, and access to Penrith CBD is quick and easy, only an approximate 10 minute drive from home.

STYLE - This light filled home is awash with natural light that filters in through the large picture windows throughout the home ensuring that you have the best views and the natural landscape outside. Gorgeous native themed stained glass windows feature in the living room. The floors are a blend of carpet and modern styled wood-look flooring

## 4 🕮 2 🟪 1 🗬

Type : House Price : \$ 1,070,000 Land Size : 1110 sqm

View: https://www.chapmanrealestate.com.au/sale

/nsw/hawkesbury/mount-riverview/residentia

I/house/7381247

Kate Spence 02 4739 6200

INTERNAL 182 m²