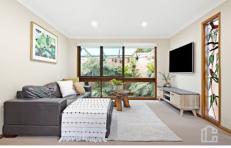

STYLE - This light filled home is awash with natural light that filters in through the large picture windows throughout the home ensuring that you have the best views and the natural landscape outside. Gorgeous native themed stained glass windows feature in the living room. The floors are a blend of carpet and modern styled wood-look flooring