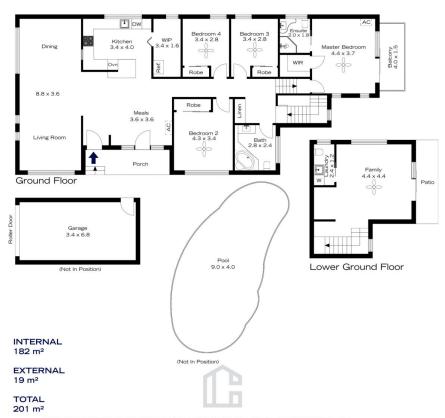

## 4 🕮 2 🟪 1 🗬

Type : House Price : \$ 1,070,000 Land Size : 1110 sqm

View: https://www.chapmanrealestate.com.au/sale

/nsw/hawkesbury/mount-riverview/residentia

I/house/7381247

Kate Spence 02 4739 6200

INTERNAL 182 m²

EXTERNAL 19 m<sup>2</sup>

TOTAL 201 m<sup>2</sup>

The floor plan is not to scale; measurements are indicative and in metres. All features included in this 3D plan are for inspiration purposes only. This is not an exact replica of the property or the position of exterior elements. Plans should not be relied on. Interested parties should make and rely on their own enquiries.