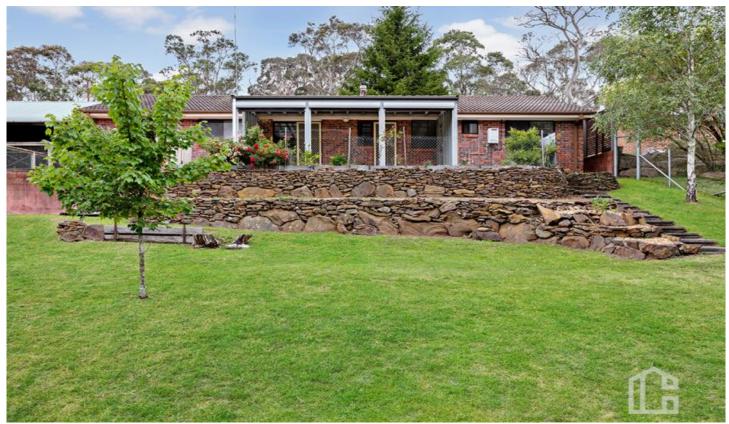

## 8 First Avenue Katoomba NSW

LOCATION - In a peaceful pocket of North Katoomba backing onto natural bush with a lovely open outlook. Easy access to public transport with the bus stop only 230m away and Katoomba train station just 2.5km. Local parks and school just 800m and lots of beautiful bush walks and waterfalls close by.

STYLE - This single level brick and tile home is set well back from the road on a large block of 1756m2.

LAYOUT - Front patio and veranda welcome you to the entry hall, leading to a large living and dining room, light kitchen with family area and views out to the back garden. Four good sized bedrooms, 3 with built-ins, family bathroom with shower and bath, separate toilet, laundry with door to undercover patio area.