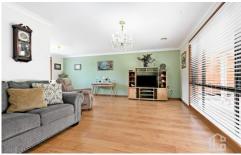

STYLE - This single level brick and tile home is set well back from the road on a large block of 1756m2.

LAYOUT - Front patio and veranda welcome you to the entry hall, leading to a large living and dining room, light kitchen with family area and views out to the back garden. Four good sized bedrooms, 3 with built-ins, family bathroom with shower and bath, separate toilet, laundry with door to undercover patio area.