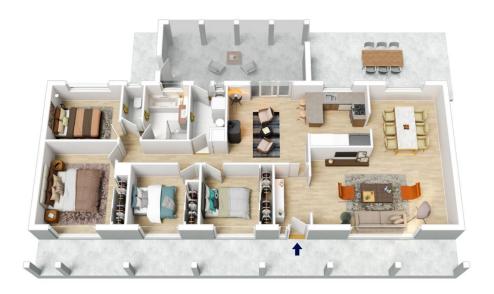

STYLE - This single level brick and tile home is set well back from the road on a large block of 1756m2.

LAYOUT - Front patio and veranda welcome you to the entry hall, leading to a large living and dining room, light kitchen with family area and views out to the back garden. Four good sized bedrooms, 3 with built-ins, family bathroom with shower and bath, separate toilet, laundry with door to undercover patio area.

FEATURES - Enjoying lots of natural light, this mountain

For full version visit the website