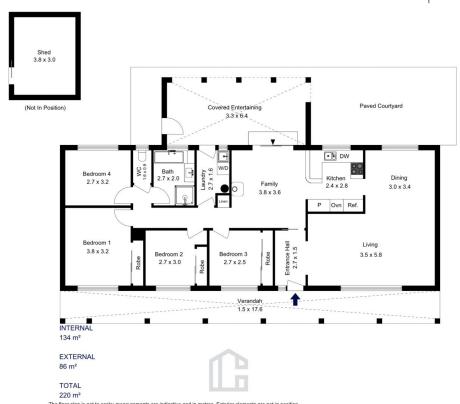

INTERNAL 134 m²

EXTERNAL 86 m²

TOTAL 220 m²

The floor plan is not to scale; measurements are indicative and in metres. All features included in this 3D plan are for inspiration purposes only.
This is not an exact replica of the property or the position of exterior elements. Plans should not be relied on. Interested parties should make and rely on their own enquiries.

## 8 FIRST AVENUE KATOOMBA NSW 2780, KATOOMBA

The floor plan is not to scale; measurements are indicative and in metres. Exterior elements are not in position. Plans should not be relied on. Interested parties should make and rely on their own enquiries.