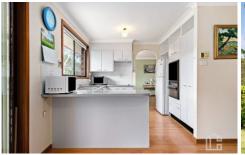

STYLE - This single level brick and tile home is set well back from the road on a large block of 1756m2.

LAYOUT - Front patio and veranda welcome you to the entry hall, leading to a large living and dining room, light kitchen with family area and views out to the back garden. Four good sized bedrooms, 3 with built-ins, family bathroom with shower and bath, separate toilet, laundry with door to undercover patio area.

FEATURES - Enjoying lots of natural light, this mountain

For full version visit the website