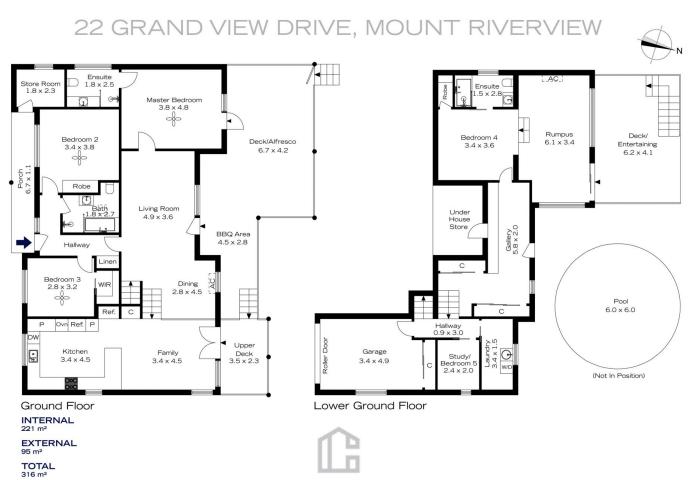

## 22 Grand View Drive Mount Riverview NSW

LOCATION - This four bedroom family residence is situated on one of Mount Riverview's most popular streets. Nestled on a 701sqm block, this home is close to daycare and schools, shops, parks, cafes and scenic bushwalks. This beautiful property offers sweeping bush views.

STYLE - Stylishly renovated in key areas, this spacious home offers a modern interior with a stunning backdrop. Overlooking the National Park, take in the panoramic bush views from your very own backyard. The kitchen is awash with natural light, and has been tastefully upgraded. With white stone benchtops, a modern geometric tile splashback and modern grey, shaker style cabinetry, the kitchen and meals area is a sensational space.

This home has wooden floors and tiles throughout, as well

For full version visit the website

## 4 🚐 3 🔓 1 🗬

Type : House Price : \$ 950,000 Land Size : 701 sqm

View : https://www.chapmanrealestate.com.au/sale

/nsw/hawkesbury/mount-riverview/residentia

I/house/7379017

Kate Spence 02 4739 6200

Sarah Watson 02 4739 4311

## 22 GRAND VIEW DRIVE, MOUNT RIVERVIEW