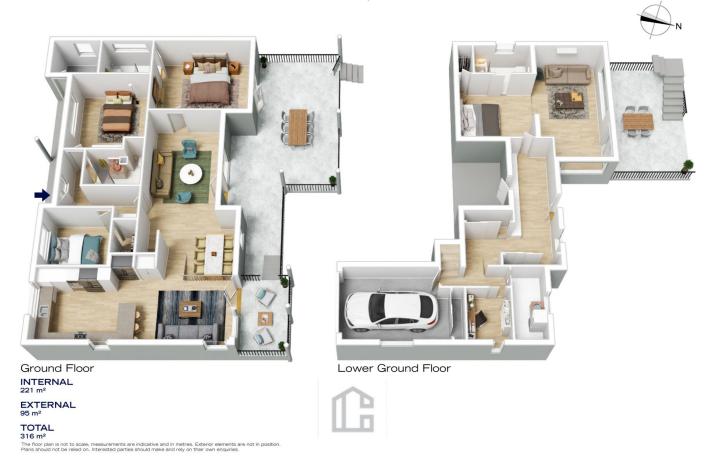

## 22 Grand View Drive Mount Riverview NSW

LOCATION - This four bedroom family residence is situated on one of Mount Riverview's most popular streets. Nestled on a 701sqm block, this home is close to daycare and schools, shops, parks, cafes and scenic bushwalks. This beautiful property offers sweeping bush views.

STYLE - Stylishly renovated in key areas, this spacious home offers a modern interior with a stunning backdrop. Overlooking the National Park, take in the panoramic bush views from your very own backyard. The kitchen is awash with natural light, and has been tastefully upgraded. With white stone benchtops, a modern geometric tile splashback and modern grey, shaker style cabinetry, the kitchen and meals area is a sensational space.

This home has wooden floors and tiles throughout, as well

For full version visit the website

## 4 🚐 3 🔓 1 🗬

Type : House Price : \$ 950,000 Land Size : 701 sqm

View : https://www.chapmanrealestate.com.au/sale

/nsw/hawkesbury/mount-riverview/residentia

I/house/7379017

Kate Spence 02 4739 6200

Sarah Watson 02 4739 4311