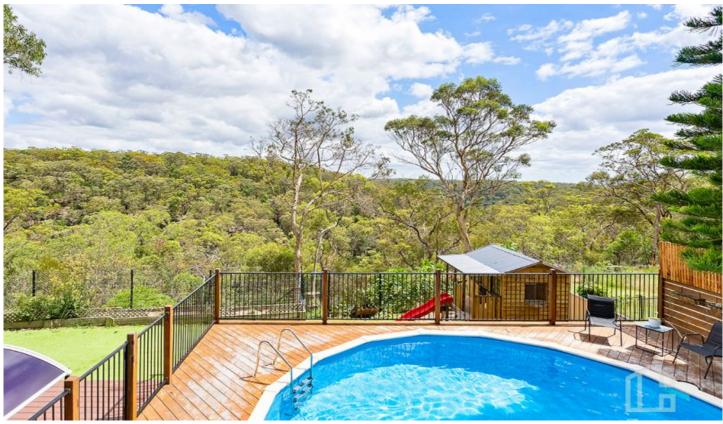

## 22 Grand View Drive Mount Riverview NSW

LOCATION - This four bedroom family residence is situated on one of Mount Riverview's most popular streets. Nestled on a 701sqm block, this home is close to daycare and schools, shops, parks, cafes and scenic bushwalks. This beautiful property offers sweeping bush views.

STYLE - Stylishly renovated in key areas, this spacious home offers a modern interior with a stunning backdrop. Overlooking the National Park, take in the panoramic bush views from your very own backyard. The kitchen is awash with natural light, and has been tastefully upgraded. With white stone benchtops, a modern geometric tile splashback and modern grey, shaker style cabinetry, the kitchen and meals area is a sensational space.