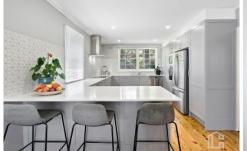

STYLE - Stylishly renovated in key areas, this spacious home offers a modern interior with a stunning backdrop. Overlooking the National Park, take in the panoramic bush views from your very own backyard. The kitchen is awash with natural light, and has been tastefully upgraded. With white stone benchtops, a modern geometric tile splashback and modern grey, shaker style cabinetry, the kitchen and meals area is a sensational space.