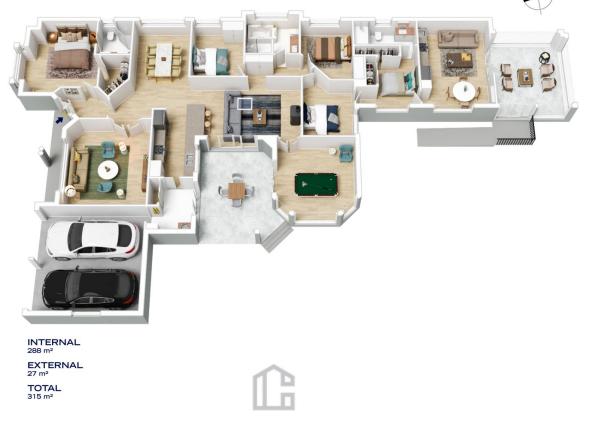

## 36 LINDSAY ROAD, FAULCONBRIDGE

The floor plan is not to scale; measurements are indicative and in metres. All features included in this 3D plan are for inspiration purposes only. This is not an exact replica of the property or the position of exterior elements. Plans should not be relied on. Interested parties should make and rely on their own enquiries