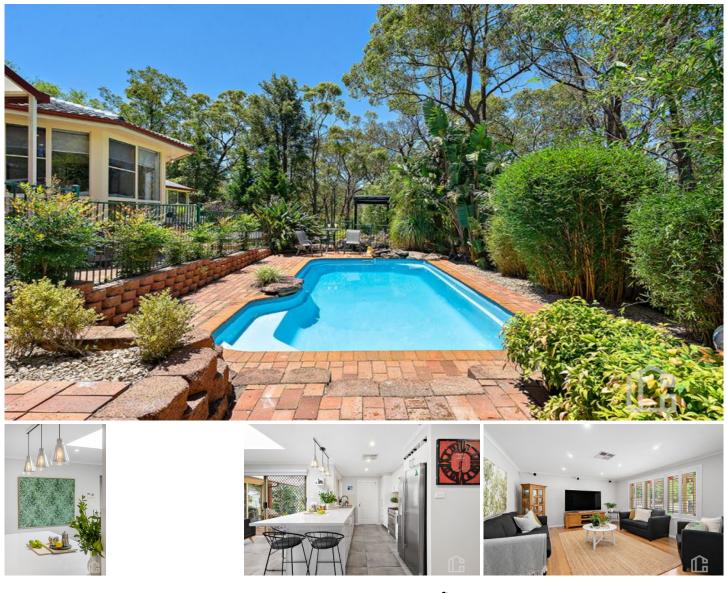

## 36 Lindsay Road Faulconbridge NSW

LOCATION - Situated on an ultra-spacious 3447sqm block in one of Faulconbridge's most sought after streets, this gorgeous family home is shrouded in privacy. Faulconbridge railway station is 4.1km away, and access to the Great Western Highway is quick and easy, allowing you to travel to the upper and lower Blue Mountains with ease. Local schools are only minutes from home, as well as a rich tapestry of local bushwalks all within a short commute from your front doorstep, including the renowned Norman Lindsay Gallery.

STYLE - This single level family home has been given a fresh, modern renovation. Two new bathrooms have been stylishly designed with chic fixtures including a double wall hung vanity, tiled from floor to ceiling and dual shower