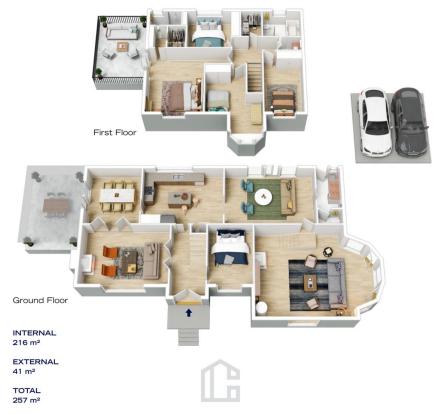

## 24-26 HILTON ROAD, SPRINGWOOD

The floor plan is not to scale; measurements are indicative and in metres. All features included in this 3D plan are for inspiration purposes only.
This is not an exact replica of the property or the position of exterior elements. Plans should not be relied on. Interested parties should make and rely on their own enquiries.