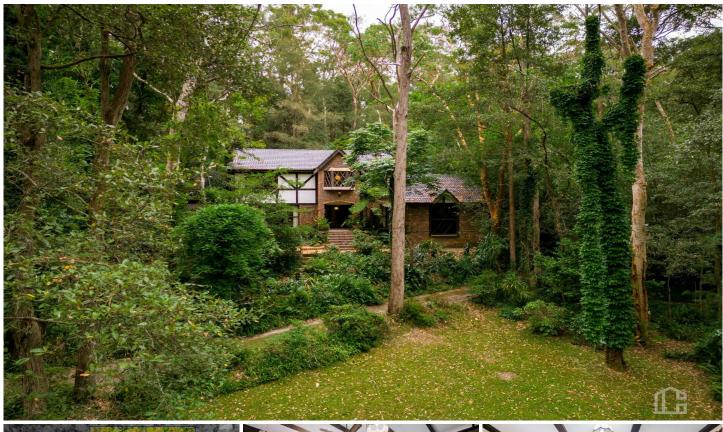

## 24-26 Hilton Road Springwood NSW

LOCATION - Sitting proudly on an incredible 2.53 ha of land, privately nestled down an almost secluded drive way, sits this commanding original 1980s built home in a highly convenient location only 1.4km to sort after Springwood village shops, cafes & restaurants, 1.8km to train and a mere 350m walk from the top of the driveway to local Springwood Public School.

STYLE - Two storey brick home with recently restored tile roof positioned completely privately down in the valley, with meadow like parklands amongst the glorious trees and an abundance of space that can only be regarded as a rare and precious amount of Blue Mountains tranquility. NB: further house renovations and land clearing ARE required. LAYOUT - Offering four separate living spaces including large sunken family/rumpus room, generous formal lounge