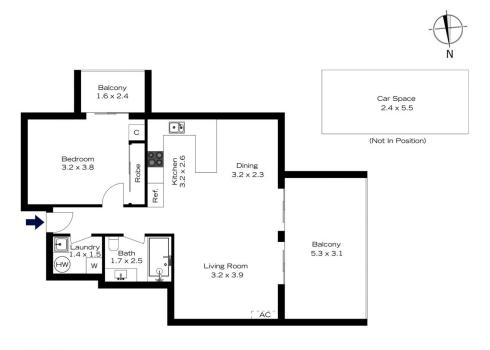

## 18/100-118 LEURA MALL (THE SPIRES), LEURA

INTERNAL 59 m²

EXTERNAL 20 m<sup>2</sup>

TOTAL 79 m<sup>2</sup> Œ

The floor plan is not to scale; measurements are indicative and in metres. Exterior elements are not in position. Plans should not be relied on. Interested parties should make and rely on their own enquiries.