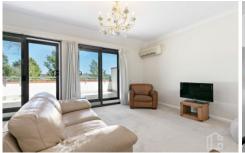

STYLE: Loft apartment with large balcony and immaculately presented interiors, quality finishes throughout.

LAYOUT: Large master bedroom with built-in robe and balcony, bathroom, laundry, open plan kitchen, living and dining area, main balcony.

FEATURES: Located on the top floor in a beautifully presented secure building.

Light and bright living area opening onto the large balcony with a leafy outlook and views across Leura. Kitchen with electric cooking and dishwasher, plenty of cabinet space,