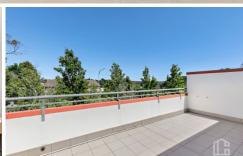

STYLE: Loft apartment with large balcony and immaculately presented interiors, quality finishes throughout.

LAYOUT: Large master bedroom with built-in robe and balcony, bathroom, laundry, open plan kitchen, living and dining area, main balcony.

FEATURES: Located on the top floor in a beautifully presented secure building.

Light and bright living area opening onto the large balcony with a leafy outlook and views across Leura. Kitchen with electric cooking and dishwasher, plenty of cabinet space,