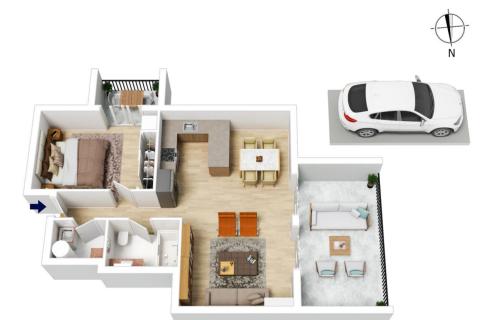

## 18/100-118 LEURA MALL (THE SPIRES), LEURA

INTERNAL 59 m<sup>2</sup>

EXTERNAL 20 m<sup>2</sup>

TOTAL 79 m²

The floor plan is not to scale; measurements are indicative and in metres. All features included in this 3D plan are for inspiration purposes only.
This is not an exact replica of the property or the position of exterior elements. Plans should not be reled on. Interested parties should make and rely on their own enquiries.