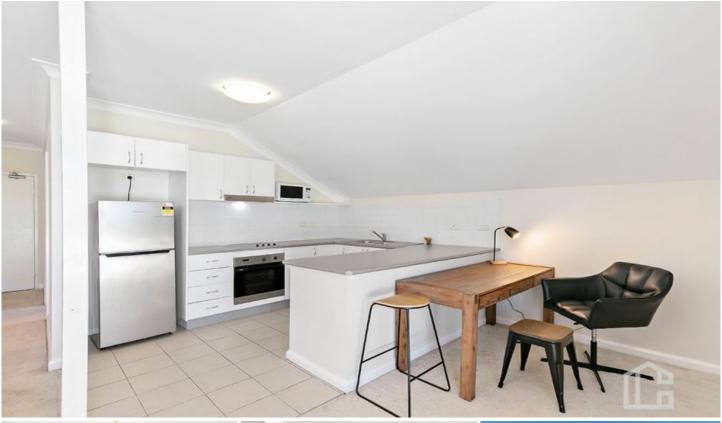

STYLE: Loft apartment with large balcony and immaculately presented interiors, quality finishes throughout.

LAYOUT: Large master bedroom with built-in robe and balcony, bathroom, laundry, open plan kitchen, living and dining area, main balcony.

FEATURES: Located on the top floor in a beautifully presented secure building.

Light and bright living area opening onto the large balcony with a leafy outlook and views across Leura. Kitchen with electric cooking and dishwasher, plenty of cabinet space,