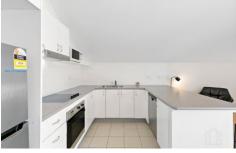

FEATURES: Located on the top floor in a beautifully presented secure building.

Light and bright living area opening onto the large balcony with a leafy outlook and views across Leura. Kitchen with electric cooking and dishwasher, plenty of cabinet space,