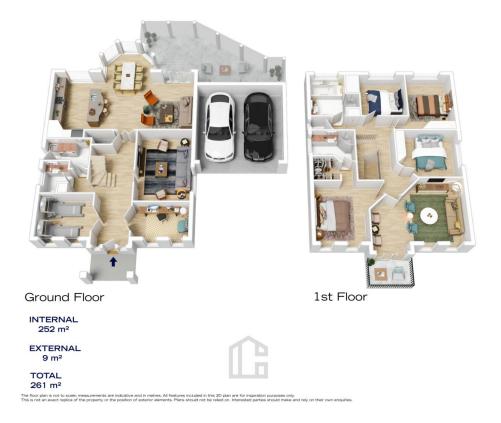

STYLE - High-set and commanding two storey expansive brick home with tile roof sitting proudly on an impressive landscaped block of 991m2 (approx).

LAYOUT - When space and style come together to create the perfect family home; spacious open plan kitchen/dining and family room, two separate studies (one currently set up as a home gym), large media room, flexible floor plan offering 5 bedrooms (4 with built-in robes, main with en-suite & walk-in robe), 5th bedroom could also be potential living room/teenagers retreat, fabulous outdoor