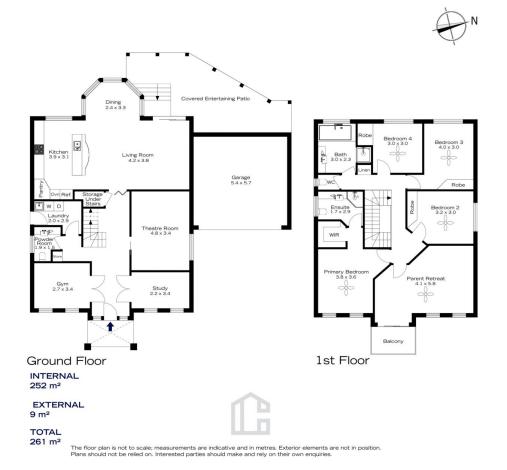

STYLE - High-set and commanding two storey expansive brick home with tile roof sitting proudly on an impressive landscaped block of 991m2 (approx).

LAYOUT - When space and style come together to create the perfect family home; spacious open plan kitchen/dining and family room, two separate studies (one currently set up as a home gym), large media room, flexible floor plan offering 5 bedrooms (4 with built-in robes, main with en-suite & walk-in robe), 5th bedroom could also be potential living room/teenagers retreat, fabulous outdoor