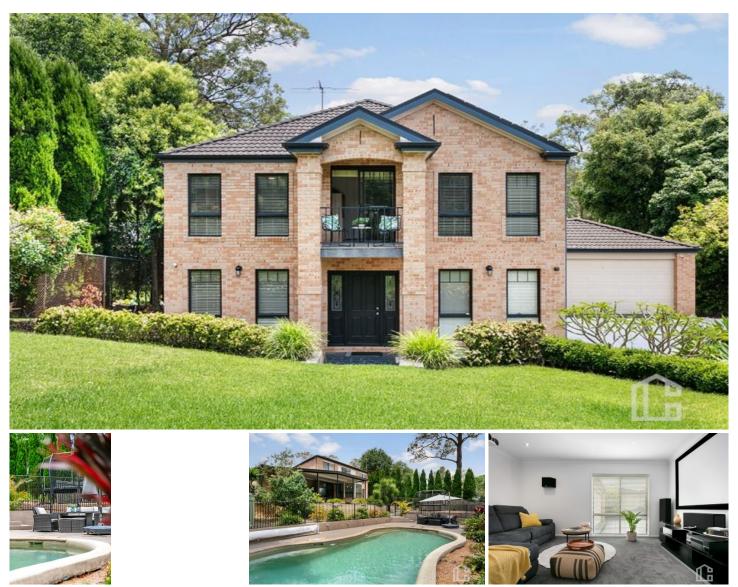

## 33 Brookdale Terrace Glenbrook NSW

LOCATION - Ideally located in a peaceful cul-de-sac in the sought after village side of Glenbrook (with easy access to the M4 providing direct routes into major CBD's) & within walking distance to the village centre, shops, restaurants, cafes, oval, playgrounds, cinema, school, rail, and bus.

STYLE - High-set and commanding two storey expansive brick home with tile roof sitting proudly on an impressive landscaped block of 991m2 (approx).

LAYOUT - When space and style come together to create the perfect family home; spacious open plan kitchen/dining and family room, two separate studies (one currently set up as a home gym), large media room, flexible floor plan offering 5 bedrooms (4 with built-in robes, main with en-suite & walk-in robe), 5th bedroom could also be potential living room/teenagers retreat, fabulous outdoor