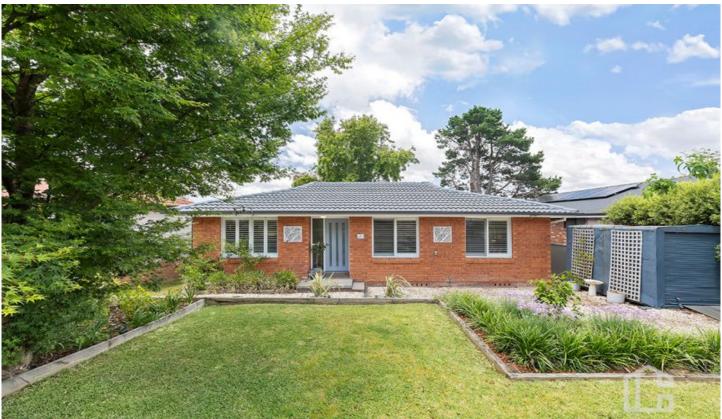

## **6 Grant Street Woodford NSW**

LOCATION - A quiet street backing to bush within 1km to rail and the local café with easy access to the Great Western Highway. Woodford features a variety of bush walks, tracks and trail with a local park, tennis court and just a short distance to Hazelbrook village.

STYLE - A deceiving and stylish single level brick home with tile roof. Set an stunning 1530m2 north facing block with established gardens and natural rock face.

LAYOUT - A light filled lounge room flows through to the modern kitchen with dining space, three generous bedrooms including built-ins to the main large, recently renovated bathroom with separate toilet.