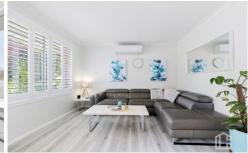

STYLE - A deceiving and stylish single level brick home with tile roof. Set an stunning 1530m2 north facing block with established gardens and natural rock face.

LAYOUT - A light filled lounge room flows through to the modern kitchen with dining space, three generous bedrooms including built-ins to the main large, recently renovated bathroom with separate toilet.