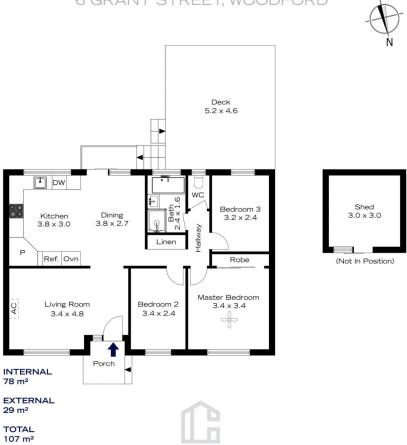

STYLE - A deceiving and stylish single level brick home with tile roof. Set an stunning 1530m2 north facing block with established gardens and natural rock face.

LAYOUT - A light filled lounge room flows through to the modern kitchen with dining space, three generous bedrooms including built-ins to the main large, recently renovated bathroom with separate toilet.

 $\begin{tabular}{lll} FEATURES - Renovated kitchen with gas cook top and dishwasher, split system A/C, gas heating outlets, \\ \end{tabular}$ 

3 📭 1 🖳

**Price** : \$ 745,000 **Land Size** : 1530 sqm

**View**: https://www.chapmanrealestate.com.au/sale

## 6 GRANT STREET, WOODFORD

The floor plan is not to scale; measurements are indicative and in metres. Exterior elements are not in position. Plans should not be relied on. Interested parties should make and rely on their own enquiries.