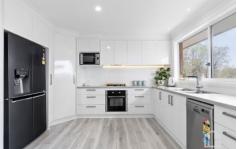

STYLE - A deceiving and stylish single level brick home with tile roof. Set an stunning 1530m2 north facing block with established gardens and natural rock face.

LAYOUT - A light filled lounge room flows through to the modern kitchen with dining space, three generous bedrooms including built-ins to the main large, recently renovated bathroom with separate toilet.

 $\begin{tabular}{lll} FEATURES - Renovated kitchen with gas cook top and dishwasher, split system A/C, gas heating outlets, \\ \end{tabular}$ 

3 📭 1 🖳

**Price** : \$ 745,000 **Land Size** : 1530 sqm

**View**: https://www.chapmanrealestate.com.au/sale