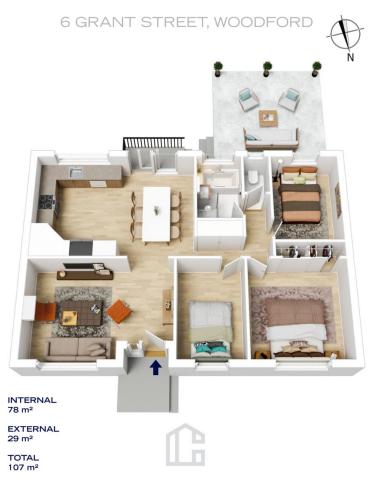

STYLE - A deceiving and stylish single level brick home with tile roof. Set an stunning 1530m2 north facing block with established gardens and natural rock face.

LAYOUT - A light filled lounge room flows through to the modern kitchen with dining space, three generous bedrooms including built-ins to the main large, recently renovated bathroom with separate toilet.

 $\begin{tabular}{lll} FEATURES - Renovated kitchen with gas cook top and dishwasher, split system A/C, gas heating outlets, \\ \end{tabular}$ 

3 📭 1 🖳

**Price** : \$ 745,000 **Land Size** : 1530 sqm

**View**: https://www.chapmanrealestate.com.au/sale

## 6 GRANT STREET, WOODFORD

The floor plan is not to scale; measurements are indicative and in metres. Exterior elements are not in position. Plans should not be relied on. Interested parties should make and rely on their own enquiries.