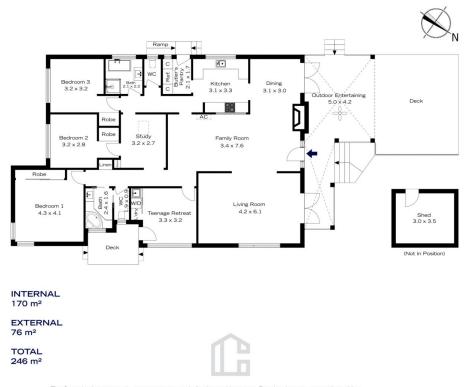

STYLE - Stunning single level home, rendered brick facade with colorbond roof, exuding an abundance of character and charm.

LAYOUT - Spacious yet cosy design - two generous living spaces perfectly designed to cater for family living, gourmet open plan kitchen with adjoining dining area, 4 bedrooms (3 with built in wardrobes, the 4th bedroom currently set up as kids retreat with European style laundry), study area/third living, two bathrooms, over-sized spotted gum

Sarah Watson 02 4739 4311

https://www.chapmanrealestate.com.au

The floor plan is not to scale; measurements are indicative and in metres. Exterior elements are not in position. Plans should not be relied on. Interested parties should make and rely on their own enquiries.