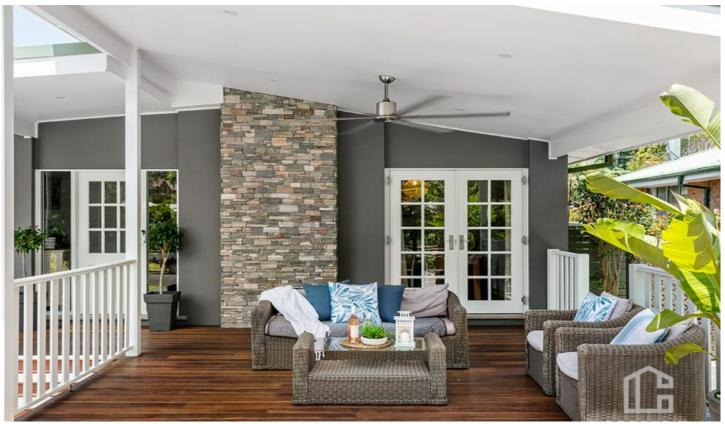

STYLE - Stunning single level home, rendered brick facade with colorbond roof, exuding an abundance of character and charm.

LAYOUT - Spacious yet cosy design - two generous living spaces perfectly designed to cater for family living, gourmet open plan kitchen with adjoining dining area, 4 bedrooms (3 with built in wardrobes, the 4th bedroom currently set up as kids retreat with European style laundry), study area/third living, two bathrooms, over-sized spotted gum