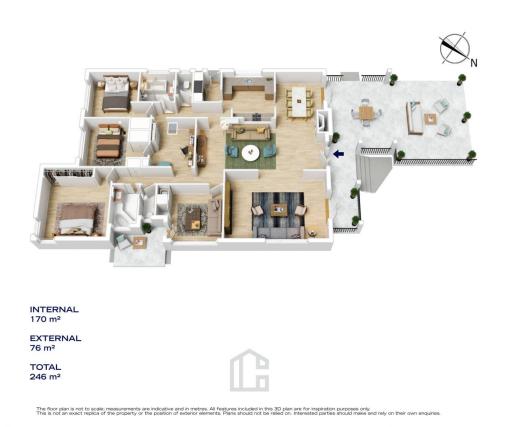

STYLE - Stunning single level home, rendered brick facade with colorbond roof, exuding an abundance of character and charm.

LAYOUT - Spacious yet cosy design - two generous living spaces perfectly designed to cater for family living, gourmet open plan kitchen with adjoining dining area, 4 bedrooms (3 with built in wardrobes, the 4th bedroom currently set up as kids retreat with European style laundry), study area/third living, two bathrooms, over-sized spotted gum

Sarah Watson 02 4739 4311

https://www.chapmanrealestate.com.au

The floor plan is not to scale; measurements are indicative and in metres. Exterior elements are not in position. Plans should not be relied on. Interested parties should make and rely on their own enquiries.