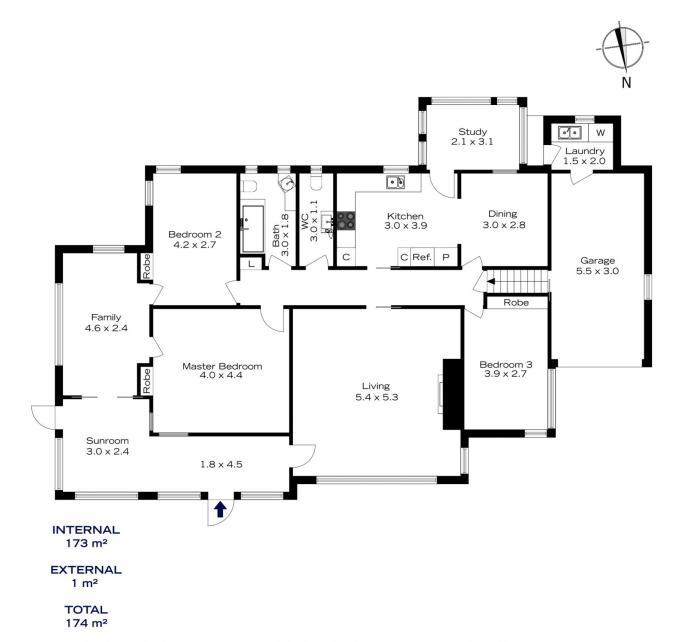

LAYOUT - With numerous living areas, a good sized kitchen with gas cooking leading to the dining room and main living room with feature fire place. The Sunroom, family room and study all have lovely views out to the garden. Three bedrooms all with built in robes, main family bathroom with shower over bath and toilet also a 2nd

INTERNAL 173 m<sup>2</sup>

EXTERNAL 1 m<sup>2</sup>

TOTAL 174 m²

The floor plan is not to scale; measurements are indicative and in metres. Exterior elements are not in position. Plans should not be relied on. Interested parties should make and rely on their own enquiries.