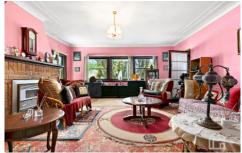

LAYOUT - With numerous living areas, a good sized kitchen with gas cooking leading to the dining room and main living room with feature fire place. The Sunroom, family room and study all have lovely views out to the garden. Three bedrooms all with built in robes, main family bathroom with shower over bath and toilet also a 2nd