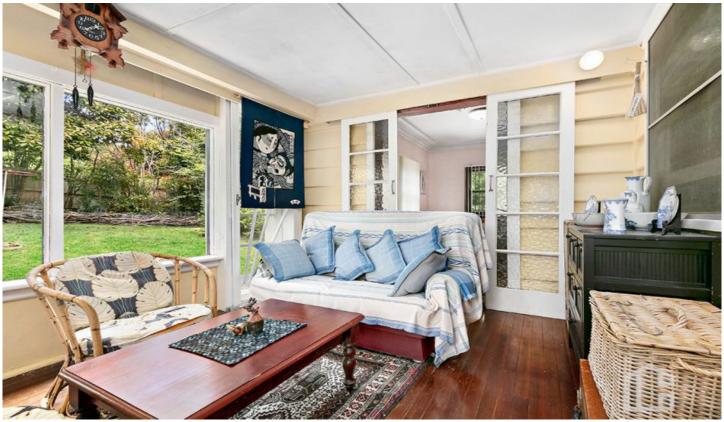

LAYOUT - With numerous living areas, a good sized kitchen with gas cooking leading to the dining room and main living room with feature fire place. The Sunroom, family room and study all have lovely views out to the garden. Three bedrooms all with built in robes, main family bathroom with shower over bath and toilet also a 2nd