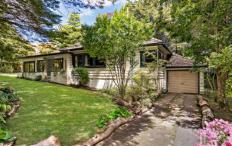

## 201 Megalong Street Leura NSW

LOCATION - Situated on a generous 1,419m2 corner block in South Leura, only 700m to the Leura village with all its boutique shops and cafes, hop on the Bus just outside the property and only 1km to the train station. Local school within a 700m walk.

STYLE - Built in 1950 approx. this mainly single level cottage style property has many charming features which gives it so much character. Tile roof, gardens that surround the property and a north facing aspect.