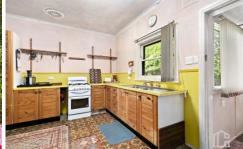

LAYOUT - With numerous living areas, a good sized kitchen with gas cooking leading to the dining room and main living room with feature fire place. The Sunroom, family room and study all have lovely views out to the garden. Three bedrooms all with built in robes, main family bathroom with shower over bath and toilet also a 2nd