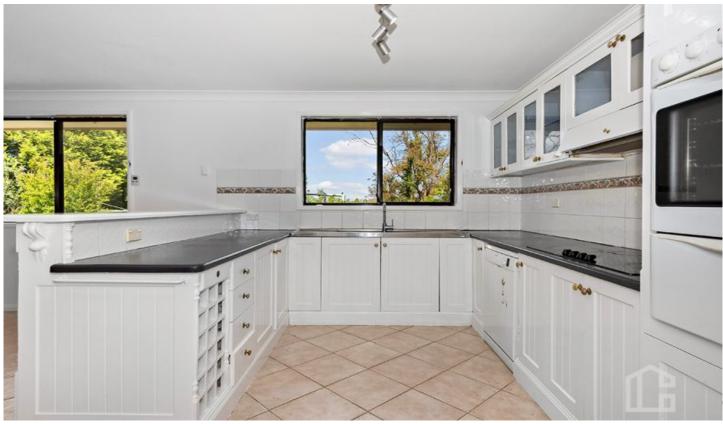

STYLE - Freshly painted Spacious single level brick home with tile roof sitting on a generous 941m2 approx. block with a Northwest aspect and filtered view towards the Megalong valley.

LAYOUT - Generous living room flowing through to the dining area, kitchen with family room, four bedrooms 3 with built ins, second bathroom off the 4th bed/rumpus room, great usable backyard, 3-way family bathroom with shower, bath and separate toilet, good size laundry with the