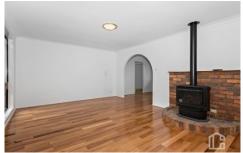

STYLE - Freshly painted Spacious single level brick home with tile roof sitting on a generous 941m2 approx. block with a Northwest aspect and filtered view towards the Megalong valley.

LAYOUT - Generous living room flowing through to the dining area, kitchen with family room, four bedrooms 3 with built ins, second bathroom off the 4th bed/rumpus room, great usable backyard, 3-way family bathroom with shower, bath and separate toilet, good size laundry with the