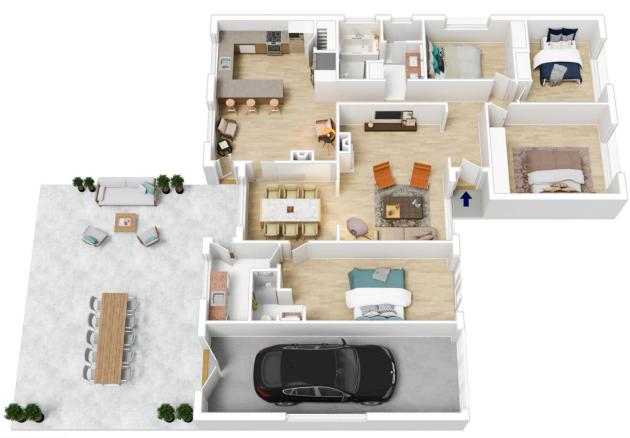

STYLE - Freshly painted Spacious single level brick home with tile roof sitting on a generous 941m2 approx. block with a Northwest aspect and filtered view towards the Megalong valley.

LAYOUT - Generous living room flowing through to the dining area, kitchen with family room, four bedrooms 3 with built ins, second bathroom off the 4th bed/rumpus room, great usable backyard, 3-way family bathroom with shower, bath and separate toilet, good size laundry with the

**Hayley Clifton** 02 4782 5045

INTERNAL 168 m²

EXTERNAL 63 m<sup>2</sup>

TOTAL 231 m<sup>2</sup>

The floor plan is not to scale; measurements are indicative and in metres. All features included in this 3D plan are for inspiration purposes only. This is not an exact replica of the property or the position of exterior elements. Plans should not be relied on. Interested parties should make and rely on their own enquiries.