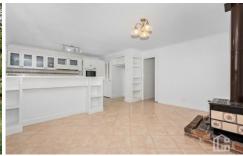

STYLE - Freshly painted Spacious single level brick home with tile roof sitting on a generous 941m2 approx. block with a Northwest aspect and filtered view towards the Megalong valley.

LAYOUT - Generous living room flowing through to the dining area, kitchen with family room, four bedrooms 3 with built ins, second bathroom off the 4th bed/rumpus room, great usable backyard, 3-way family bathroom with shower, bath and separate toilet, good size laundry with the