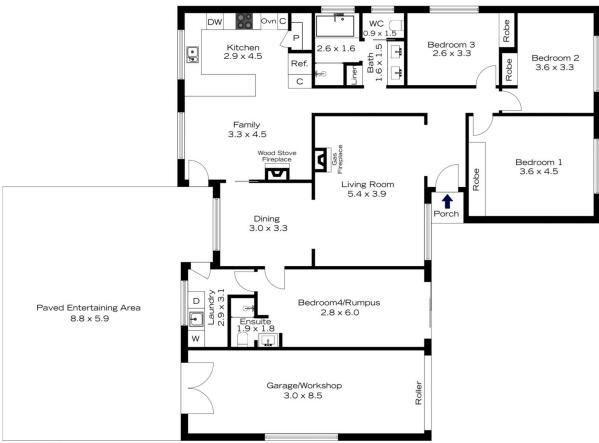

STYLE - Freshly painted Spacious single level brick home with tile roof sitting on a generous 941m2 approx. block with a Northwest aspect and filtered view towards the Megalong valley.

LAYOUT - Generous living room flowing through to the dining area, kitchen with family room, four bedrooms 3 with built ins, second bathroom off the 4th bed/rumpus room, great usable backyard, 3-way family bathroom with shower, bath and separate toilet, good size laundry with the

INTERNAL 168 m<sup>2</sup>

EXTERNAL 63 m<sup>2</sup>

TOTAL 231 m<sup>2</sup>

The floor plan is not to scale; measurements are indicative and in metres. Exterior elements are not in position. Plans should not be relied on. Interested parties should make and rely on their own enquiries.