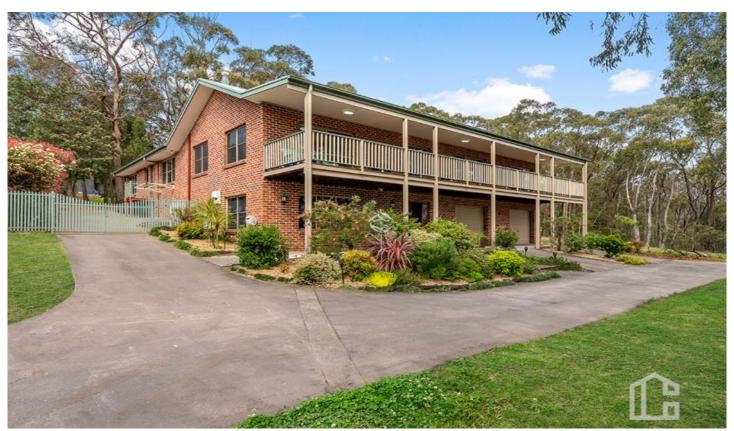

## 21-25 Angophora Place Valley Heights NSW

LOCATION - Set in a whisper quiet cul de sac with a breathtaking bush outlook, yet less than 1km to rail and just 2.5km to the amenity of Springwood village.

STYLE - Elevated home of brick construction and colorbond roof, beautifully built in 1999 and lovingly maintained by the original owners and offered for the first time now.

LAYOUT - Two separate and spacious living areas including open plan family and dining room off the kitchen and large lounge/home theatre, four great size bedrooms all with built ins and ceiling fans, main with walk-in & ensuite bathroom, main bathroom with spa bath and separate toilet, under floor heating in both bathrooms, very large internal laundry and huge space downstairs for further expansion.