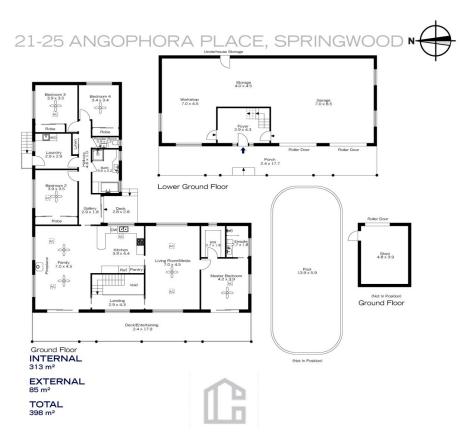

STYLE - Elevated home of brick construction and colorbond roof, beautifully built in 1999 and lovingly maintained by the original owners and offered for the first time now.

LAYOUT - Two separate and spacious living areas including open plan family and dining room off the kitchen and large lounge/home theatre, four great size bedrooms all with built ins and ceiling fans, main with walk-in & ensuite bathroom, main bathroom with spa bath and separate toilet, under floor heating in both bathrooms, very large internal laundry and huge space downstairs for further expansion.

TOTAL 398 m<sup>2</sup>

The floor plan is not to scale; measurements are indicative and in metres. All features included in this 3D plan are for inspiration purposes only.
This is not an exact replica of the property or the position of exterior elements. Plans should not be relied on. Interested parties should make and rely on their own enqui

The floor plan is not to scale; measurements are indicative and in metres. Exterior elements are not in position. Plans should not be relied on. Interested parties should make and rely on their own enquiries.