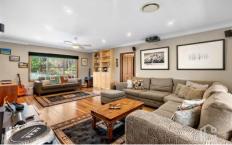

STYLE - Elevated home of brick construction and colorbond roof, beautifully built in 1999 and lovingly maintained by the original owners and offered for the first time now.

LAYOUT - Two separate and spacious living areas including open plan family and dining room off the kitchen and large lounge/home theatre, four great size bedrooms all with built ins and ceiling fans, main with walk-in & ensuite bathroom, main bathroom with spa bath and separate toilet, under floor heating in both bathrooms, very large internal laundry and huge space downstairs for further expansion.