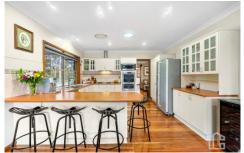

STYLE - Elevated home of brick construction and colorbond roof, beautifully built in 1999 and lovingly maintained by the original owners and offered for the first time now.

LAYOUT - Two separate and spacious living areas including open plan family and dining room off the kitchen and large lounge/home theatre, four great size bedrooms all with built ins and ceiling fans, main with walk-in & ensuite bathroom, main bathroom with spa bath and separate toilet, under floor heating in both bathrooms, very large internal laundry and huge space downstairs for further expansion.