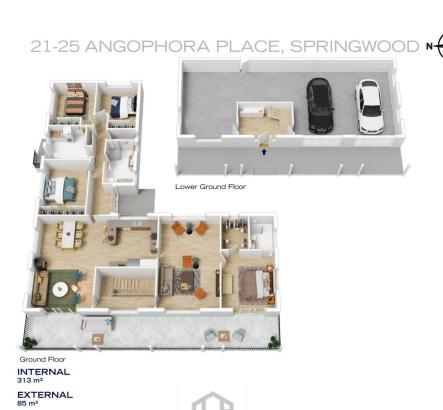

STYLE - Elevated home of brick construction and colorbond roof, beautifully built in 1999 and lovingly maintained by the original owners and offered for the first time now.

LAYOUT - Two separate and spacious living areas including open plan family and dining room off the kitchen and large lounge/home theatre, four great size bedrooms all with built ins and ceiling fans, main with walk-in & ensuite bathroom, main bathroom with spa bath and separate toilet, under floor heating in both bathrooms, very large internal laundry and huge space downstairs for further expansion.

TOTAL 398 m<sup>2</sup>

The floor plan is not to scale; measurements are indicative and in metres. All features included in this 3D plan are for inspiration purposes only.
This is not an exact replica of the property or the position of exterior elements. Plans should not be relied on. Interested parties should make and rely on their own enqui