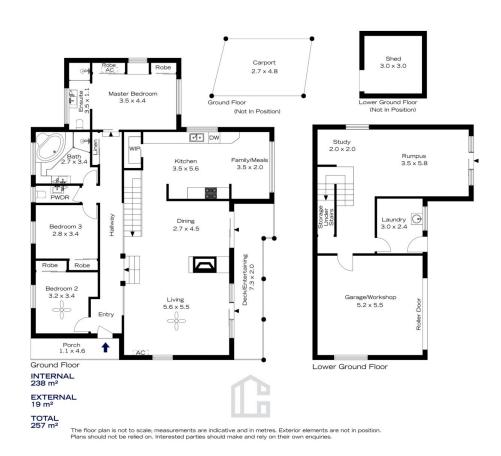

## 28 MARTIN PLACE, FAULCONBRIDGE

The floor plan is not to scale; measurements are indicative and in metres. All features included in this 3D plan are for inspiration purposes only. This is not an exact replica of the property or the position of exterior elements. Plans should not be relied on. Interested parties should make and rely on their own enquiries.

## 28 MARTIN PLACE, FAULCONBRIDGE