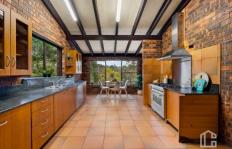

LAYOUT - 3 generous bedrooms, all with built-ins, main has ensuite, separate dining and living, solid Tassy Oak kitchen and gas cooking with eat in area, rumpus downstairs, internal laundry and garage with internal access.