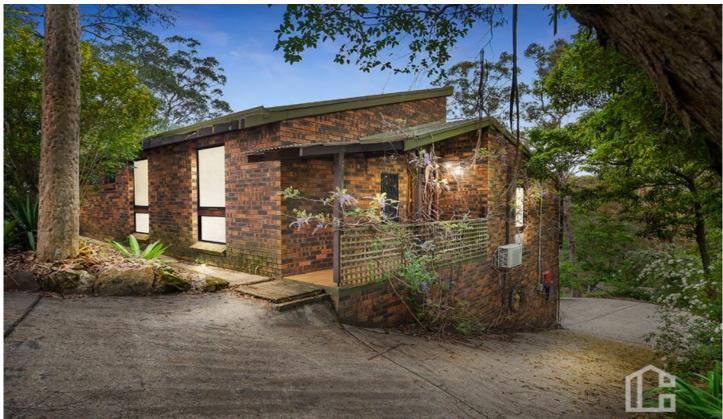

## 28 Martin Place Faulconbridge NSW

LOCATION - Quiet location, easy walking distance to bus and train, on a great approx. 2852 m2 block backing superb bushland, bush walks in your own backyard.

STYLE - Tri level architecturally designed double brick and tile home, with great bush views.

FEATURES - Spacious living and dining are separated by open fire place, deck off living area overlooking lovely bush block of 2852 m2 with established gardens, semi fenced yard and rear access to usable land.