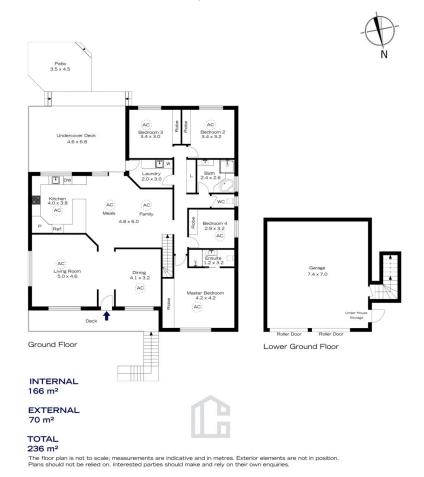

STYLE - Proudly high set home of brick construction and colorbond roof.

LAYOUT - Two separate and spacious living areas including formal lounge and open plan family room, formal dining room, four great size bedrooms all with built ins including oversized master bedroom with large built in wardrobe, neat family bathroom with separate toilet, recently renovated ensuite, large internal laundry.

FEATURES - Large open plan kitchen with huge bench space, breakfast bar, dishwasher, polished cypress pine floorboards, three zone reverse cycle ducted A/C,

For full version visit the website