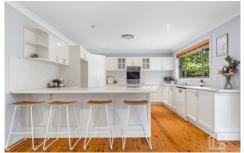

FEATURES - Large open plan kitchen with huge bench space, breakfast bar, dishwasher, polished cypress pine floorboards, three zone reverse cycle ducted A/C,

For full version visit the website