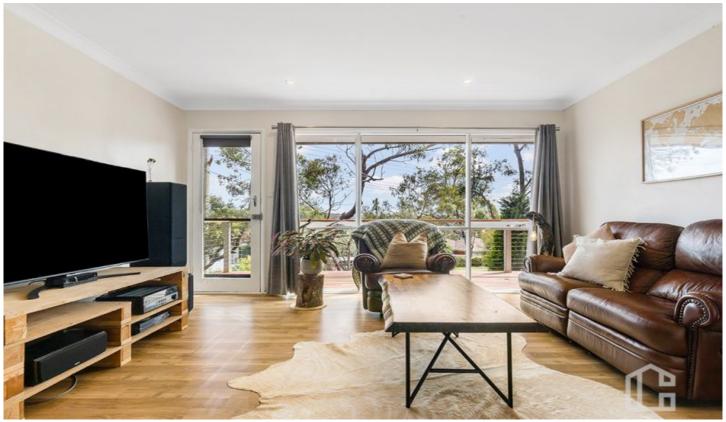

STYLE - 2 storey mainly brick home with tile roof on approximately 696 m2 block with front deck boasting stunning distant bush views.

LAYOUT - Upstairs large living (front deck access) which flows into open kitchen and dining area with rear deck access, 3 upstairs bedrooms with stunning renovated main bathroom and separate toilet, downstairs additional 2 bedrooms, huge second living space/rumpus, downstairs second bathroom and large internal laundry with convenient external access.

FEATURES - Modern kitchen with stainless steel

For full version visit the website