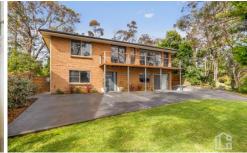

STYLE - 2 storey mainly brick home with tile roof on approximately 696 m2 block with front deck boasting stunning distant bush views.

LAYOUT - Upstairs large living (front deck access) which flows into open kitchen and dining area with rear deck access, 3 upstairs bedrooms with stunning renovated main bathroom and separate toilet, downstairs additional 2 bedrooms, huge second living space/rumpus, downstairs second bathroom and large internal laundry with convenient external access.