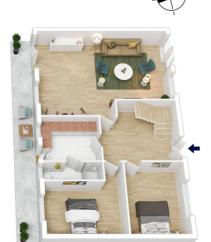

STYLE - 2 storey mainly brick home with tile roof on approximately 696 m2 block with front deck boasting stunning distant bush views.

LAYOUT - Upstairs large living (front deck access) which flows into open kitchen and dining area with rear deck access, 3 upstairs bedrooms with stunning renovated main bathroom and separate toilet, downstairs additional 2 bedrooms, huge second living space/rumpus, downstairs second bathroom and large internal laundry with convenient external access.

## 43 CHAPMAN PARADE, FAULCONBRIDGE

First Floor

Ground Floor

INTERNAL 183 m<sup>2</sup>

EXTERNAL 43 m<sup>2</sup>

TOTAL 226 m<sup>2</sup>

The floor plan is not to scale, measurements are indicative and in metres. All features included in this 3D plan are for inspiration purposes only.
This is not an exact replica of the property or the position of exterior elements. Plans should not be relied on. Interested parties should make and rely on their own enquiries.

## 43 CHAPMAN PARADE, FAULCONBRIDGE

First Floor

Ground Floor

INTERNAL 183 m²

EXTERNAL 43 m<sup>2</sup>

TOTAL 226 m<sup>2</sup>

The floor plan is not to scale; measurements are indicative and in metres. Exterior elements are not in position. Plans should not be relied on. Interested parties should make and rely on their own enquiries.