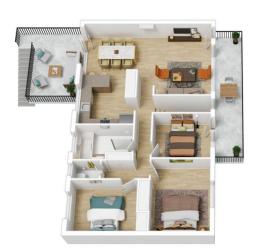

## 43 CHAPMAN PARADE, FAULCONBRIDGE

First Floor

Ground Floor

INTERNAL 183 m<sup>2</sup>

EXTERNAL 43 m<sup>2</sup>

TOTAL 226 m<sup>2</sup>

The floor plan is not to scale, measurements are indicative and in metres. All features included in this 3D plan are for inspiration purposes only.
This is not an exact replica of the property or the position of exterior elements. Plans should not be relied on. Interested parties should make and rely on their own enquiries.

## 43 CHAPMAN PARADE, FAULCONBRIDGE

First Floor

Ground Floor

INTERNAL 183 m²

EXTERNAL 43 m<sup>2</sup>

TOTAL 226 m<sup>2</sup>

The floor plan is not to scale; measurements are indicative and in metres. Exterior elements are not in position. Plans should not be relied on. Interested parties should make and rely on their own enquiries.