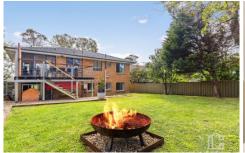

STYLE - 2 storey mainly brick home with tile roof on approximately 696 m2 block with front deck boasting stunning distant bush views.

LAYOUT - Upstairs large living (front deck access) which flows into open kitchen and dining area with rear deck access, 3 upstairs bedrooms with stunning renovated main bathroom and separate toilet, downstairs additional 2 bedrooms, huge second living space/rumpus, downstairs second bathroom and large internal laundry with convenient external access.