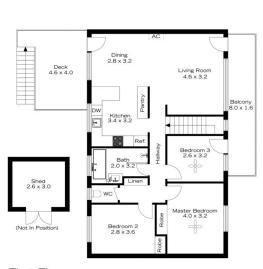

STYLE - 2 storey mainly brick home with tile roof on approximately 696 m2 block with front deck boasting stunning distant bush views.

LAYOUT - Upstairs large living (front deck access) which flows into open kitchen and dining area with rear deck access, 3 upstairs bedrooms with stunning renovated main bathroom and separate toilet, downstairs additional 2 bedrooms, huge second living space/rumpus, downstairs second bathroom and large internal laundry with convenient external access.

## 43 CHAPMAN PARADE, FAULCONBRIDGE

First Floor

Ground Floor

INTERNAL 183 m<sup>2</sup>

EXTERNAL 43 m<sup>2</sup>

TOTAL 226 m<sup>2</sup>

The floor plan is not to scale, measurements are indicative and in metres. All features included in this 3D plan are for inspiration purposes only.
This is not an exact replica of the property or the position of exterior elements. Plans should not be relied on. Interested parties should make and rely on their own enquiries.

## 43 CHAPMAN PARADE, FAULCONBRIDGE

First Floor

Ground Floor

INTERNAL 183 m²

EXTERNAL 43 m<sup>2</sup>

TOTAL 226 m<sup>2</sup>

The floor plan is not to scale; measurements are indicative and in metres. Exterior elements are not in position. Plans should not be relied on. Interested parties should make and rely on their own enquiries.