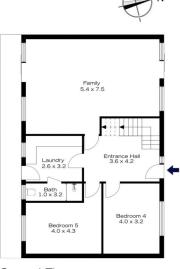

STYLE - 2 storey mainly brick home with tile roof on approximately 696 m2 block with front deck boasting stunning distant bush views.

LAYOUT - Upstairs large living (front deck access) which flows into open kitchen and dining area with rear deck access, 3 upstairs bedrooms with stunning renovated main bathroom and separate toilet, downstairs additional 2 bedrooms, huge second living space/rumpus, downstairs second bathroom and large internal laundry with convenient external access.

## 43 CHAPMAN PARADE, FAULCONBRIDGE

First Floor

Ground Floor

INTERNAL 183 m<sup>2</sup>

EXTERNAL 43 m<sup>2</sup>

TOTAL 226 m<sup>2</sup>

The floor plan is not to scale, measurements are indicative and in metres. All features included in this 3D plan are for inspiration purposes only.
This is not an exact replica of the property or the position of exterior elements. Plans should not be relied on. Interested parties should make and rely on their own enquiries.

## 43 CHAPMAN PARADE, FAULCONBRIDGE

First Floor

Ground Floor

INTERNAL 183 m²

EXTERNAL 43 m<sup>2</sup>

TOTAL 226 m<sup>2</sup>

The floor plan is not to scale; measurements are indicative and in metres. Exterior elements are not in position. Plans should not be relied on. Interested parties should make and rely on their own enquiries.