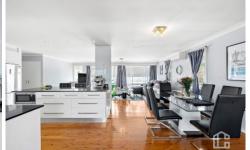

STYLE - Two storey brick and tile home on 696.6m2 block, with side access to separate double garage.

LAYOUT - Three living rooms, 4 bedrooms all with built-ins main with walk-in, open plan kitchen lounge dining, two bathrooms, 3rd living is enclosed deck with spectacular views.

FEATURES - Gourmet kitchen with spectacular views, double oven, stone benches, dishwasher, air-conditioning, timber floors, double garage under main roof with internal access, single carport and separate 2 car garage at rear with side access, mostly level grassy yard with various fruit trees and fully fenced.