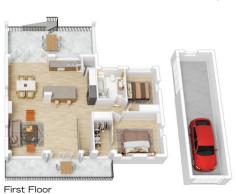

STYLE - Two storey brick and tile home on 696.6m2 block, with side access to separate double garage.

LAYOUT - Three living rooms, 4 bedrooms all with built-ins main with walk-in, open plan kitchen lounge dining, two bathrooms, 3rd living is enclosed deck with spectacular views.

FEATURES - Gourmet kitchen with spectacular views, double oven, stone benches, dishwasher, air-conditioning, timber floors, double garage under main roof with internal access, single carport and separate 2 car garage at rear with side access, mostly level grassy yard with various fruit trees and fully fenced.