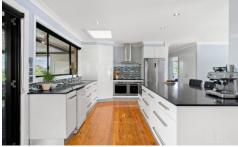

FEATURES - Gourmet kitchen with spectacular views, double oven, stone benches, dishwasher, air-conditioning, timber floors, double garage under main roof with internal access, single carport and separate 2 car garage at rear with side access, mostly level grassy yard with various fruit trees and fully fenced.