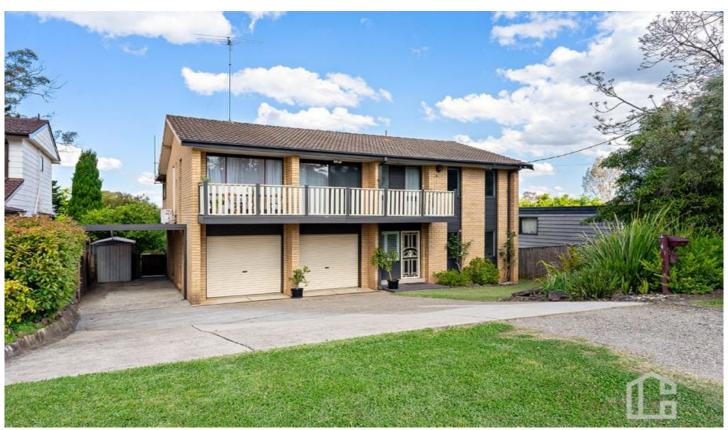

## 8 High View Avenue Faulconbridge NSW

LOCATION - Positioned in a quiet location with convenient access to Springwood High School and Faulconbridge Public, Springwood Aquatic Centre, Tom Hunter and Buttenshaw Park, bus and bush walks.

STYLE - Two storey brick and tile home on 696.6m2 block, with side access to separate double garage.

LAYOUT - Three living rooms, 4 bedrooms all with built-ins main with walk-in, open plan kitchen lounge dining, two bathrooms, 3rd living is enclosed deck with spectacular views.

FEATURES - Gourmet kitchen with spectacular views, double oven, stone benches, dishwasher, air-conditioning, timber floors, double garage under main roof with internal access, single carport and separate 2 car garage at rear with side access, mostly level grassy yard with various fruit trees and fully fenced.