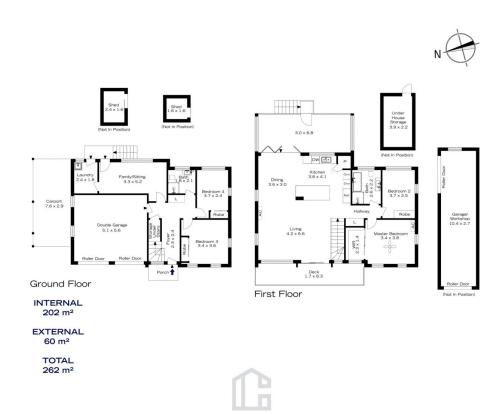

## 8 HIGH VIEW AVENUE, FAULCONBRIDGE

Ground Floor INTERNAL 202 m<sup>2</sup>

EXTERNAL 60 m<sup>2</sup>

TOTAL 262 m<sup>2</sup>

The floor plan is not to scale; measurements are indicative and in metres. All features included in this 3D plan are for inspiration purposes only. This is not an exact replica of the property or the position of exterior elements. Plans should not be relied on. Interested parties should make and rely on their own enquiries.

## 8 HIGH VIEW AVENUE, FAULCONBRIDGE

The floor plan is not to scale; measurements are indicative and in metres. Exterior elements are not in position. Plans should not be relied on. Interested parties should make and rely on their own enquiries.