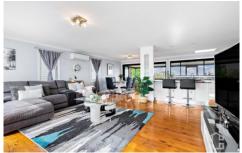

STYLE - Two storey brick and tile home on 696.6m2 block, with side access to separate double garage.

LAYOUT - Three living rooms, 4 bedrooms all with built-ins main with walk-in, open plan kitchen lounge dining, two bathrooms, 3rd living is enclosed deck with spectacular views.

FEATURES - Gourmet kitchen with spectacular views, double oven, stone benches, dishwasher, air-conditioning, timber floors, double garage under main roof with internal access, single carport and separate 2 car garage at rear with side access, mostly level grassy yard with various fruit trees and fully fenced.