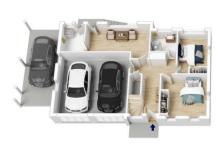

STYLE - Two storey brick and tile home on 696.6m2 block, with side access to separate double garage.

LAYOUT - Three living rooms, 4 bedrooms all with built-ins main with walk-in, open plan kitchen lounge dining, two bathrooms, 3rd living is enclosed deck with spectacular views.

FEATURES - Gourmet kitchen with spectacular views, double oven, stone benches, dishwasher, air-conditioning, timber floors, double garage under main roof with internal access, single carport and separate 2 car garage at rear with side access, mostly level grassy yard with various fruit trees and fully fenced.