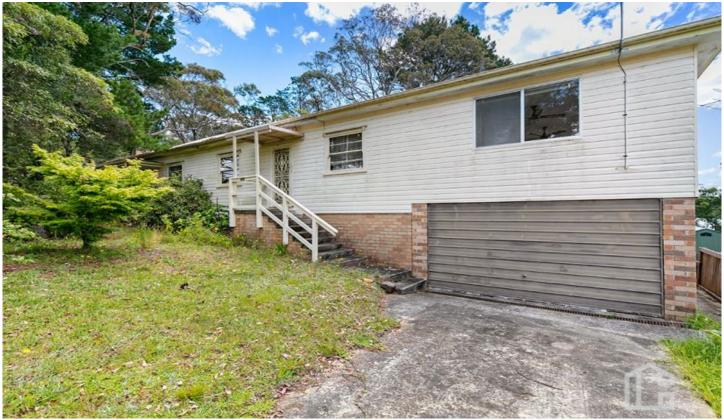

## 42 Winbourne Road Hazelbrook NSW

LOCATION - Positioned on a large corner block of approx 1201m2 in popular family friendly area, within 650m to local shopping village & cafes, 750m to train station, 1.2km to local primary school, with convenient and easy highway access both east and west.

STYLE - Single level cottage style clad home on brick foundations with metal roof, requiring full and extensive renovation or complete knock down and rebuild of your dream home.

LAYOUT - Two separate living spaces, large lounge room with character features and separate family room area, 3 bedrooms, original main bathroom, small kitchen with rear yard outlook, study nooks and second bathroom/laundry combined.