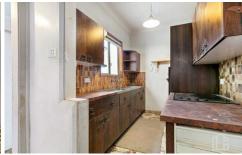

STYLE - Single level cottage style clad home on brick foundations with metal roof, requiring full and extensive renovation or complete knock down and rebuild of your dream home.

LAYOUT - Two separate living spaces, large lounge room with character features and separate family room area, 3 bedrooms, original main bathroom, small kitchen with rear yard outlook, study nooks and second bathroom/laundry combined.

FEATURES - Minimal internal photos available, currently

For full version visit the website