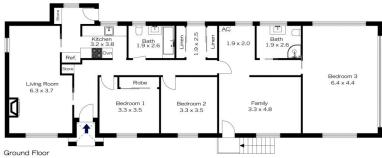

STYLE - Single level cottage style clad home on brick foundations with metal roof, requiring full and extensive renovation or complete knock down and rebuild of your dream home.

LAYOUT - Two separate living spaces, large lounge room with character features and separate family room area, 3 bedrooms, original main bathroom, small kitchen with rear yard outlook, study nooks and second bathroom/laundry combined.

## 42 WINBOURNE ROAD, HAZELBROOK

INTERNAL 135 m²

EXTERNAL 3 m<sup>2</sup>

TOTAL 138 m²