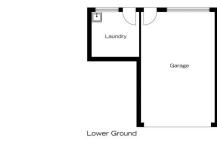

## 42 WINBOURNE ROAD, HAZELBROOK

INTERNAL 135 m²

EXTERNAL 3 m²

TOTAL 138 m²

The floor plan is not to scale; measurements are indicative and in metres. All features included in this 3D plan are for inspiration purposes only.

This is not an exact replica of the property or the position of exterior elements. Plans should not be relied on. Interested parties should make and rely on their own enquiries