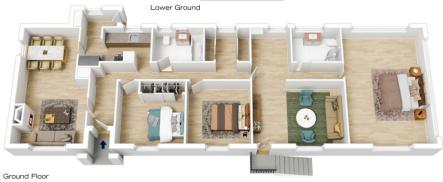

STYLE - Single level cottage style clad home on brick foundations with metal roof, requiring full and extensive renovation or complete knock down and rebuild of your dream home.

LAYOUT - Two separate living spaces, large lounge room with character features and separate family room area, 3 bedrooms, original main bathroom, small kitchen with rear yard outlook, study nooks and second bathroom/laundry combined.

## 42 WINBOURNE ROAD, HAZELBROOK

INTERNAL 135 m²

EXTERNAL 3 m²

TOTAL 138 m²

The floor plan is not to scale; measurements are indicative and in metres. All features included in this 3D plan are for inspiration purposes only.

This is not an exact replica of the property or the position of exterior elements. Plans should not be relied on. Interested parties should make and rely on their own enquiries