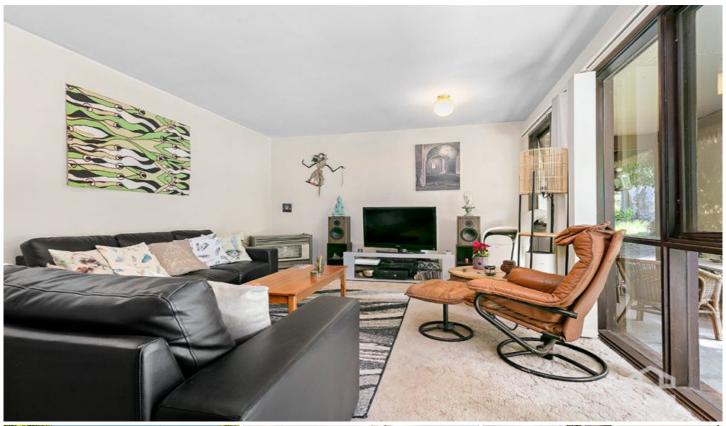

STYLE - Single level brick home with tile roof, would benefit from renovation.

LAYOUT - Lounge room and separate dining off the kitchen, three bedrooms all with built in wardrobes, original main bathroom in need of an update and laundry accessed via an enclosed rear verandah.

FEATURES - Original kitchen with breakfast bar open to dining room, paritally clear backyard before sloping to the bush at rear, single attached carport. This property is in need of renovation but presents a good opportunity to add significant value in a good location. Call to inspect today!