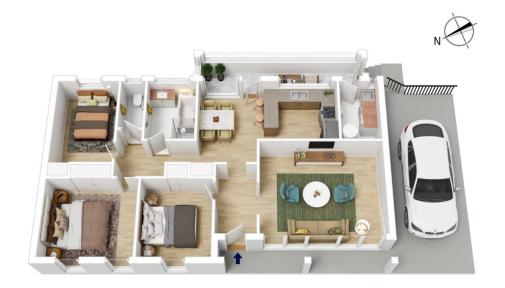

## 8 KENT STREET, WINMALEE

INTERNAL 101 m<sup>2</sup>

EXTERNAL 36 m<sup>2</sup>

TOTAL 137 m²

The floor plan is not to scale; measurements are indicative and in metres. All features included in this 3D plan are for inspiration purposes only.
This is not an exact replica of the property or the position of exterior elements. Plans should not be relied on. Interested parties should make and rely on their own enquiries.