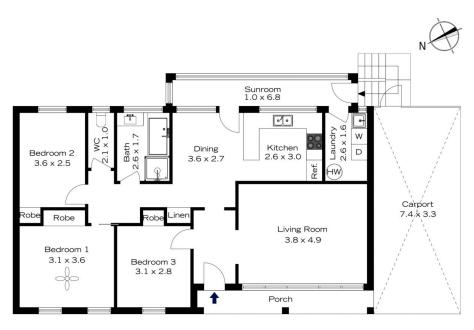

## 8 KENT STREET, WINMALEE

INTERNAL 101 m<sup>2</sup>

EXTERNAL 36 m<sup>2</sup>

TOTAL 137 m<sup>2</sup>

The floor plan is not to scale; measurements are indicative and in metres. Exterior elements are not in position. Plans should not be relied on. Interested parties should make and rely on their own enquiries.