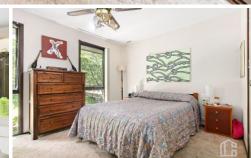

STYLE - Single level brick home with tile roof, would benefit from renovation.

LAYOUT - Lounge room and separate dining off the kitchen, three bedrooms all with built in wardrobes, original main bathroom in need of an update and laundry accessed via an enclosed rear verandah.