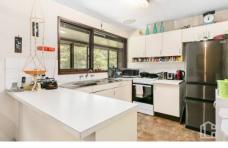

FEATURES - Original kitchen with breakfast bar open to dining room, paritally clear backyard before sloping to the bush at rear, single attached carport. This property is in need of renovation but presents a good opportunity to add significant value in a good location. Call to inspect today!