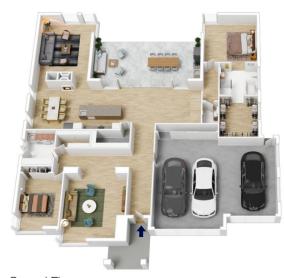

## 6 BUNBINLA AVENUE, MOUNT RIVERVIEW

First Floor

Ground Floor

INTERNAL 403 m<sup>2</sup>

EXTERNAL 50 m<sup>2</sup>

TOTAL 453 m<sup>2</sup>

The floor plan is not to scale; measurements are indicative and in metres. All features included in this 3D plan are for inspiration purposes only. This is not an exact replica of the property or the position of exterior elements. Plans should not be refed on. Interested parties should make and rely on their own enquiries.

## 6 BUNBINLA AVENUE, MOUNT RIVERVIEW

Ground Floor

INTERNAL 403 m²

EXTERNAL 50 m<sup>2</sup>

The floor plan is not to scale; measurements are indicative and in metres. Exterior elements are not in position. Plans should not be relied on. Interested parties should make and rely on their own enquiries.