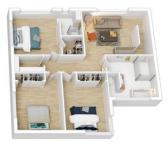

## 6 BUNBINLA AVENUE, MOUNT RIVERVIEW

First Floor

Ground Floor

INTERNAL 403 m<sup>2</sup>

EXTERNAL 50 m<sup>2</sup>

TOTAL 453 m<sup>2</sup>

The floor plan is not to scale; measurements are indicative and in metres. All features included in this 3D plan are for inspiration purposes only. This is not an exact replica of the property or the position of exterior elements. Plans should not be refed on. Interested parties should make and rely on their own enquiries.