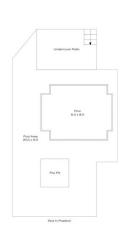

## 6 BUNBINLA AVENUE, MOUNT RIVERVIEW

Ground Floor

INTERNAL 403 m²

EXTERNAL 50 m<sup>2</sup>

The floor plan is not to scale; measurements are indicative and in metres. Exterior elements are not in position. Plans should not be relied on. Interested parties should make and rely on their own enquiries.