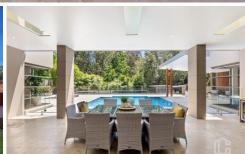

STYLE: Modern and sleek this luxury home is constructed of rendered brick, cladding and feature stone with Colorbond roof. Set on an immaculately landscaped block of 1518m2 (approx.)

LAYOUT: Five generous and oversized bedrooms with built in robes, the master offering a spacious ensuite with large walk-in robe, while the 2nd bedroom also offers an ensuite & walk in robe. Modern oversized family bathroom and an additional powder room for guests on the lower level. Multiple spacious living areas, enormous open plan kitchen