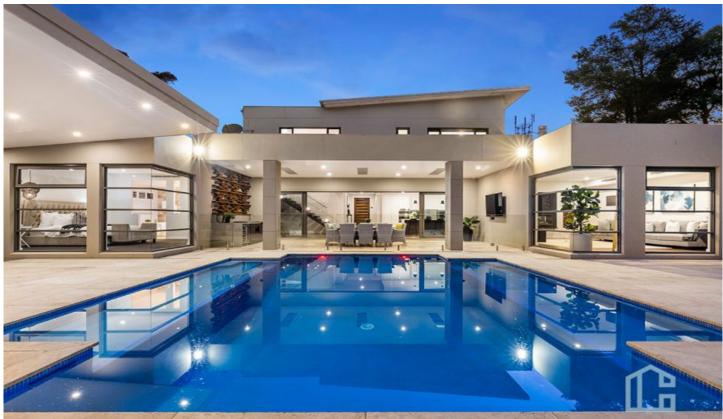

## **6 Bunbinla Avenue Mount Riverview NSW**

LOCATION: Set on a large, level and manicured block, this executive two storey property is located just moments to popular Mount Riverview shops, cafe, pre-school, primary school, bus stop, bush walks and parks. Offering a perfect blend for family living and convenience.

STYLE: Modern and sleek this luxury home is constructed of rendered brick, cladding and feature stone with Colorbond roof. Set on an immaculately landscaped block of 1518m2 (approx.)

LAYOUT: Five generous and oversized bedrooms with built in robes, the master offering a spacious ensuite with large walk-in robe, while the 2nd bedroom also offers an ensuite & walk in robe. Modern oversized family bathroom and an additional powder room for guests on the lower level. Multiple spacious living areas, enormous open plan kitchen