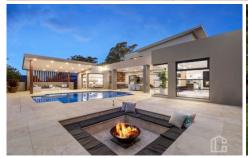

STYLE: Modern and sleek this luxury home is constructed of rendered brick, cladding and feature stone with Colorbond roof. Set on an immaculately landscaped block of 1518m2 (approx.)

LAYOUT: Five generous and oversized bedrooms with built in robes, the master offering a spacious ensuite with large walk-in robe, while the 2nd bedroom also offers an ensuite & walk in robe. Modern oversized family bathroom and an additional powder room for guests on the lower level. Multiple spacious living areas, enormous open plan kitchen