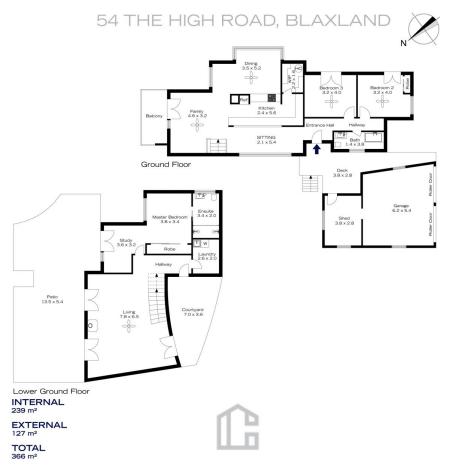

**Kate Spence** 02 4739 6200

Lower Ground Floor

INTERNAL 239 m²

EXTERNAL 127 m²

TOTAL 366 m<sup>2</sup>

The floor plan is not to scale; measurements are indicative and in metres. All features included in this 3D plan are for inspiration purposes only.

This is not an exact replica of the property or the position of exterior elements. Plans should not be relied on. Interested parties should make and rely on their own enquiries.

The floor plan is not to scale; measurements are indicative and in metres. Exterior elements are not in position Plans should not be relied on. Interested parties should make and rely on their own enquiries.