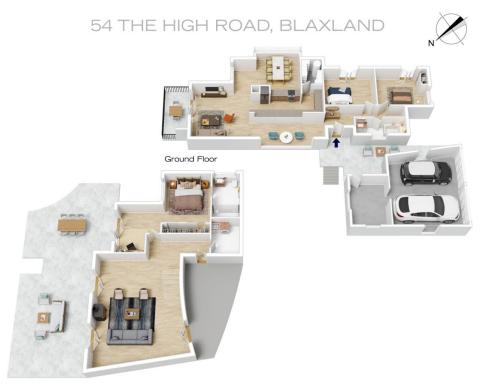

For full version visit the website

3 📮 2 🚔 2 😭

Type : House **Price** : \$ 1,200,000 Land Size: 901 sqm

View

: https://www.chapmanrealestate.com.au/sale /nsw/blue-mountains-surrounds/blaxland/res

idential/house/7327620

**Kate Spence** 02 4739 6200

Lower Ground Floor

INTERNAL 239 m²

EXTERNAL 127 m²

TOTAL 366 m<sup>2</sup>

The floor plan is not to scale; measurements are indicative and in metres. All features included in this 3D plan are for inspiration purposes only.