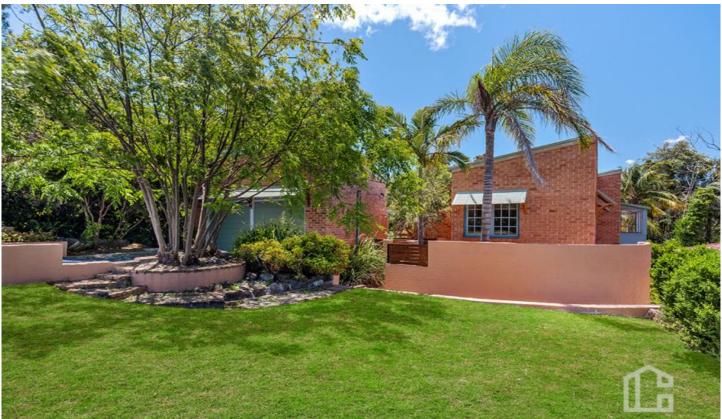

## 54 The High Road Blaxland NSW

LOCATION - This architecturally designed home is positioned in a whisper-quiet cul-de-sac with scenic bushland to the rear of the property. East Blaxland shops are only a 2 minute drive from home, offering cafes, hairdresser, bakery and more. School is only 900m away for the kids, and access to Emu Plains and Penrith is quick and efficient with Old Bathurst Road only 3 minutes by car. This home is situated in a superior lower Mountains location that is highly sought after.

STYLE - This light and airy home offers living space in spades. There are lots of different areas for the family to enjoy, including separate zones in the yard with a grassy area at the rear and terrace space as well. This property features high vaulted ceilings adding to the overall feeling