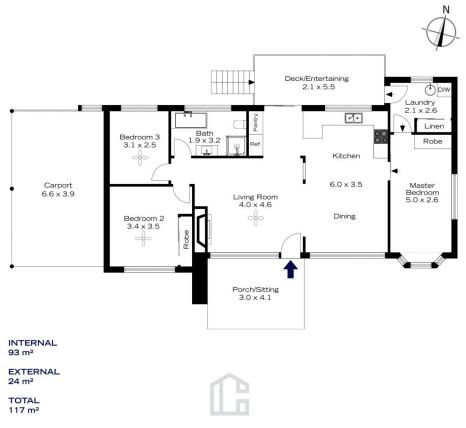

LAYOUT: An easy flow floorplan encompasses 3 good size bedrooms, two with built in robes. There is an open plan kitchen and dining area flowing to a rear deck overlooking the sunny backyard with amazing bush views, and an adjoining lounge area complete with open fireplace.

## 4 RUSSELL AVENUE, FAULCONBRIDGE

The floor plan is not to scale; measurements are indicative and in metres. Exterior elements are not in position. Plans should not be relied on. Interested parties should make and rely on their own enquiries.