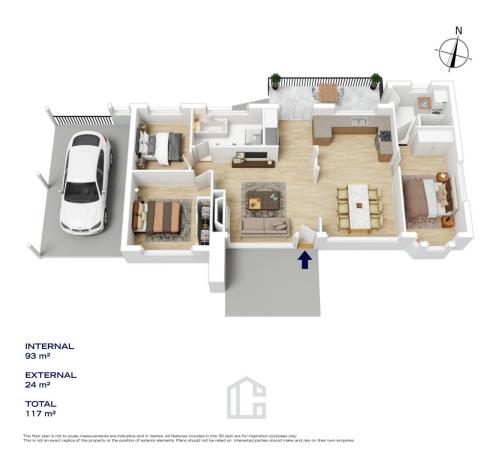

LAYOUT: An easy flow floorplan encompasses 3 good size bedrooms, two with built in robes. There is an open plan kitchen and dining area flowing to a rear deck overlooking the sunny backyard with amazing bush views, and an adjoining lounge area complete with open fireplace.

## 4 RUSSELL AVENUE, FAULCONBRIDGE

The floor plan is not to scale; measurements are indicative and in metres. Exterior elements are not in position. Plans should not be relied on. Interested parties should make and rely on their own enquiries.