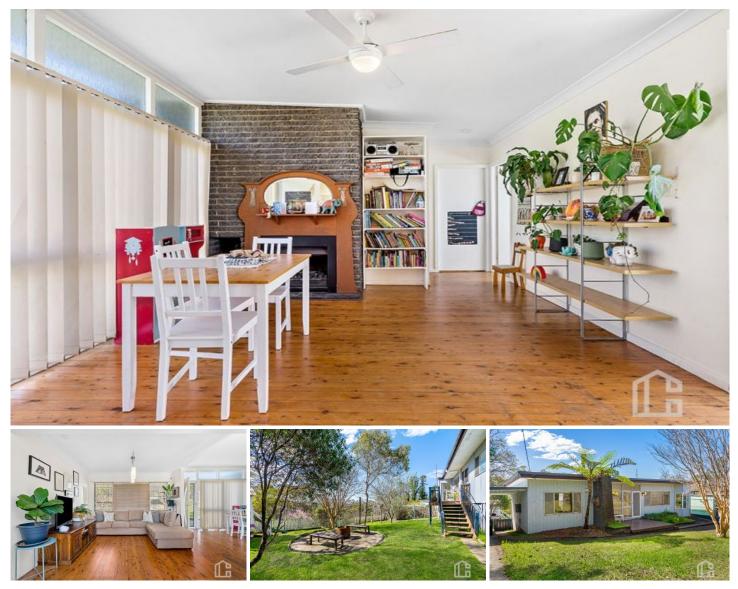

## 4 Russell Avenue Faulconbridge NSW

LOCATION: Very popular and convenient location with easy access to Springwood Village, trains and buses, schools, parks, aquatic centre and amazing bush walks.

STYLE: Single level cottage set on a huge 4401 m2 (approx.) block, with a beautiful bush outlook.

LAYOUT: An easy flow floorplan encompasses 3 good size bedrooms, two with built in robes. There is an open plan kitchen and dining area flowing to a rear deck overlooking the sunny backyard with amazing bush views, and an adjoining lounge area complete with open fireplace.

FEATURES: This quaint mountains cottage offers a light filled spacious kitchen & dining with plenty of storage and